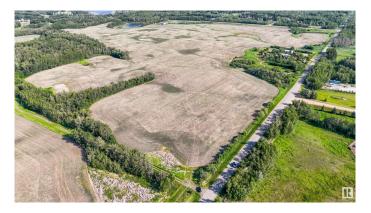

### \$1,473,000

0 Bedroom, 0.00 Bathroom, Rural on 52.63 Acres

None, Rural Strathcona County, AB

52.63 Acres in Sherwood park( Strathcona County). On RR 231 and North of Ellerslie Road( TWP 514). CITY WATER-----Municipal Water available for your Estate Residence plus Shop and a secondary Residence. Backs onto Belvedere Golf Course. Great future holding Parcel!

### Exterior

Exterior Features Golf Nearby, Paved Lane