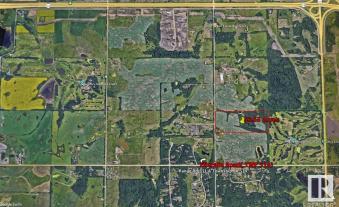

# \$1,473,000 - 514 Twp 231 Rr, Rural Strathcona County

MLS® #E4442471

### \$1,473,000

0 Bedroom, 0.00 Bathroom, Rural on 52.63 Acres

None, Rural Strathcona County, AB

52.63 Acres in Sherwood park( Strathcona County). On RR 231 and North of Ellerslie Road( TWP 514). CITY WATER-----Municipal Water available for your Estate Residence plus Shop and a secondary Residence. Backs onto Belvedere Golf Course. Great future holding Parcel!

# **Community Information**

| Address     | 514 Twp 231 Rr          |
|-------------|-------------------------|
| Area        | Rural Strathcona County |
| Subdivision | None                    |
| City        | Rural Strathcona County |
| County      | ALBERTA                 |
| Province    | AB                      |
| Postal Code | T8B 1K9                 |