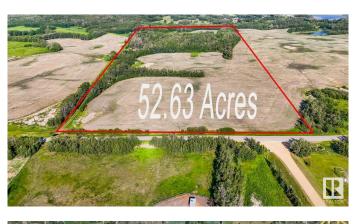

# \$1,473,000 - 514 Twp 231 Rr, Rural Strathcona County

MLS® #E4442471

### \$1,473,000

0 Bedroom, 0.00 Bathroom, Rural on 52.63 Acres

None, Rural Strathcona County, AB

52.63 Acres in Sherwood park( Strathcona County). On RR 231 and North of Ellerslie Road( TWP 514). CITY WATER-----Municipal Water available for your Estate Residence plus Shop and a secondary Residence. Backs onto Belvedere Golf Course. Great future holding Parcel!

## **Essential Information**

| MLS® #    | E4442471        |
|-----------|-----------------|
| Price     | \$1,473,000     |
| Bathrooms | 0.00            |
| Acres     | 52.63           |
| Туре      | Rural           |
| Sub-Type  | Vacant Lot/Land |
| Status    | Active          |