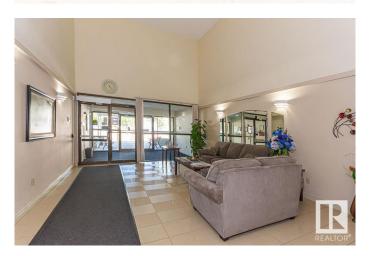

### \$110,000

2 Bedroom, 2.00 Bathroom, 878 sqft Condo / Townhouse on 0.00 Acres

La Perle, Edmonton, AB

Handyman special! Excellent sweat equity property offering 877 sqft, two bedroom, two full bath apartment condo on the third floor of a four floor, 45+ building. Bright kitchen with spacious living room. Master has walk though closet and a three piece ensuite. In suite laundry and storage plus the private and sunny south facing balcony also has an additional storage room attached. Comes with parking stall and there is plenty of visitor parking. Carrington Place has very nice amenities including indoor pool and whirlpool, exercise room, social rooms, crafts and library. Close to major shopping and major routes.

#### **Amenities**

Amenities Parking-Visitor, Pool-Indoor, Recreation Room/Centre, Sauna; Swirlpool;

Steam, Storage-In-Suite

Parking Stall
Has Pool Yes