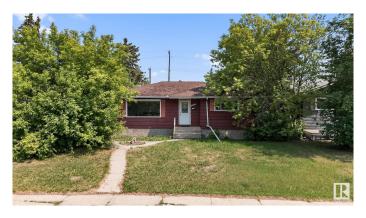

## \$424,500

4 Bedroom, 2.00 Bathroom, 1,073 sqft Single Family on 0.00 Acres

Ottewell, Edmonton, AB

Are you looking for a home in quiet, family friendly neighbourhood? One with a large lot, and tall mature trees? Welcome to the lovely community of Ottewell! This 4 bedroom home has all of the charming character, and just needs a new family to fall in love with it and make it their own. With an expansive lot, and double car garage you have plenty of privacy and lots of space to relax in the backyard this summer. We love the real hardwood floors, checkered tile, the home's layout, and the tall ceilings in the basement. The carpet in the basement is new, along with the hot water tank. A little bit of upgrading here and there, and you can add some modern flair to this charming home!

Built in 1959