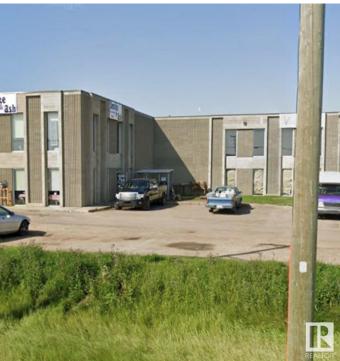

#### \$0

0 Bedroom, 0.00 Bathroom, Industrial on 0.00 Acres

Ellis Industrial Park, Rural Parkland County, AB

Flexible industrial space in Acheson. well maintained with flexible terms, each unit has 2-12' x 14' grade loading doors, sump, overhead heaters, gravelled yard and ample parking. 2121 SF