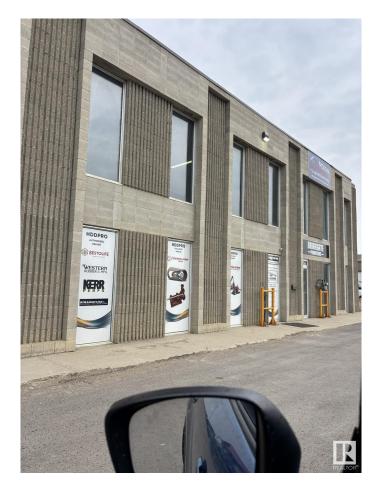

#### \$0

0 Bedroom, 0.00 Bathroom, Industrial on 0.00 Acres

Ellis Industrial Park, Rural Parkland County, AB

Flexible industrial space in Acheson. well maintained with flexible terms, each unit has 2-12' x 14' grade loading doors, sump, overhead heaters, gravelled yard and ample parking. 2121 SF