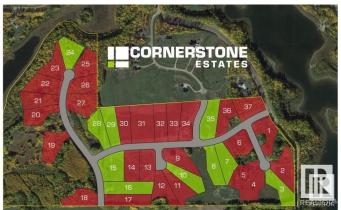

## \$315,000

0 Bedroom, 0.00 Bathroom, Rural on 2.44 Acres

Muir Lake Heights, Rural Parkland County, AB

Welcome to Cornerstone Estates (Muir Lake Heights) where executive acreage lots invite you to build your dream home in a serene, upscale community. Nestled between scenic Muir Lake and the Chickakoo Lake Recreation Area, this location offers peaceful living with nature at your doorstep. Only minutes from Spruce Grove and Stony Plain with paved roads the entire way. Cornerstone Estates combines the tranquillity of country living with convenient access to city amenities. This prestigious neighbourhood features custom-built homes and strictly maintained architectural standards, ensuring lasting beauty and value. Whether you prefer a wooded retreat or an open walk-out estate. Cornerstone offers a unique blend of privacy, elegance, and natural charm. This lots has lots of trees for your privacy. With numerous new homes already established, the community is thriving, come be part of its exceptional growth.

## **Community Information**

Address 27 53524 Rr 275

Area Rural Parkland County

Subdivision Muir Lake Heights

City Rural Parkland County

County ALBERTA

Province AB

Postal Code T7X 3Y6