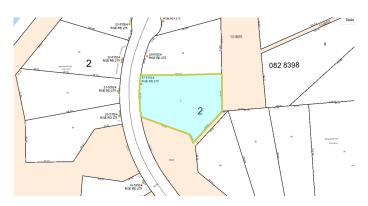

# \$315,000 - 27 53524 Rr 275, Rural Parkland County

MLS® #E4441966

## \$315,000

0 Bedroom, 0.00 Bathroom, Rural on 2.44 Acres

Muir Lake Heights, Rural Parkland County, AB

Welcome to Cornerstone Estates (Muir Lake Heights) where executive acreage lots invite you to build your dream home in a serene, upscale community. Nestled between scenic Muir Lake and the Chickakoo Lake Recreation Area, this location offers peaceful living with nature at your doorstep. Only minutes from Spruce Grove and Stony Plain with paved roads the entire way. Cornerstone Estates combines the tranquillity of country living with convenient access to city amenities. This prestigious neighbourhood features custom-built homes and strictly maintained architectural standards, ensuring lasting beauty and value. Whether you prefer a wooded retreat or an open walk-out estate. Cornerstone offers a unique blend of privacy, elegance, and natural charm. This lots has lots of trees for your privacy. With numerous new homes already established, the community is thriving, come be part of its exceptional growth.

## **Community Information**

Address 27 53524 Rr 275

Area Rural Parkland County

Subdivision Muir Lake Heights

City Rural Parkland County

County ALBERTA

Province AB

Postal Code T7X 3Y6