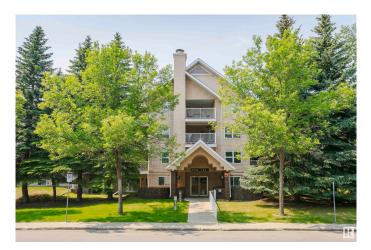

## \$173,000

1 Bedroom, 1.00 Bathroom, 771 sqft Condo / Townhouse on 0.00 Acres

Terra Losa, Edmonton, AB

Welcome to Beulah Manor, a well-maintained 55+ community offering comfort and convenience! This beautifully updated 1-bedroom condo features newer painted walls, ceilings, and cupboards, along with newer laminate flooring, and stainless steel appliances complemented by a modern backsplash. The spacious primary bedroom offers direct access to a 4-piece bathroom. Enjoy the convenience of in-suite laundry with a front-load washer and dryer, plus a generous storage room. Your titled underground parking stall also includes additional storage. Pet-friendly (subject to board approval), the building is located just steps from public transit and within walking distance to major shopping centers, Terra Losa Park, Frank and Etta Wild Park, a serene lake, Beulah Alliance Church, and The Westend Seniors Activity Centerâ€"this home offers everything you need for relaxed, connected living.