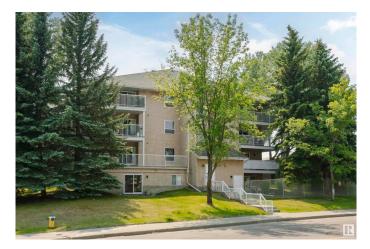

## \$173,000

1 Bedroom, 1.00 Bathroom, 771 sqft Condo / Townhouse on 0.00 Acres

Terra Losa, Edmonton, AB

Welcome to Beulah Manor, a well-maintained 55+ community offering comfort and convenience! This beautifully updated 1-bedroom condo features newer painted walls, ceilings, and cupboards, along with newer laminate flooring, and stainless steel appliances complemented by a modern backsplash. The spacious primary bedroom offers direct access to a 4-piece bathroom. Enjoy the convenience of in-suite laundry with a front-load washer and dryer, plus a generous storage room. Your titled underground parking stall also includes additional storage. Pet-friendly (subject to board approval), the building is located just steps from public transit and within walking distance to major shopping centers, Terra Losa Park, Frank and Etta Wild Park, a serene lake, Beulah Alliance Church, and The Westend Seniors Activity Centerâ€"this home offers everything you need for relaxed, connected living.