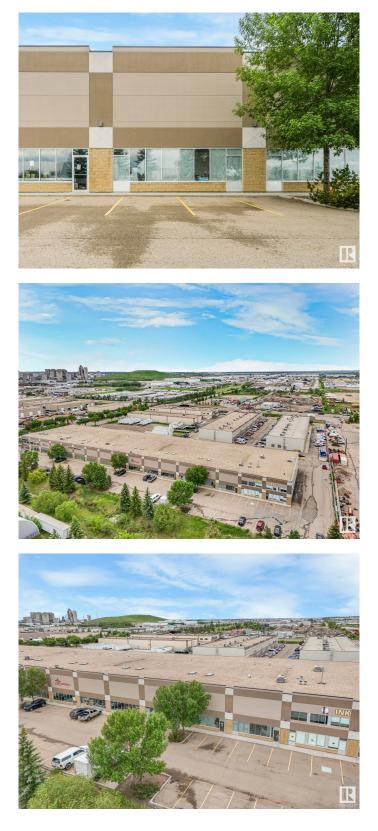

### \$1,550,000

0 Bedroom, 0.00 Bathroom, Industrial on 0.00 Acres

Mistatim Industrial, Edmonton, AB

Prime opportunity to own a versatile commercial space in the well-established Mistatim Industrial Area. This offering includes two combined units, totaling: 7,557 sq ft on the main floor 855 sq ft on the first mezzanine level 2,812 sq ft on the second mezzanine level Total developed space: 11,224 sq ft Zoned IM (Medium Industrial District), this property allows for a variety of industrial and commercial uses, including warehouse, light manufacturing, retail showroom, service-based businesses, and more. Property Highlights: Built in 2007 – modern construction and functionality Lot size: 832 square meters Excellent access to major transportation routes including Yellowhead Trail, Anthony Henday, and St. Albert Trail Ideal for owner-users, investors, or expanding businesses Well-maintained and move-in ready This is a rare opportunity to secure a large, adaptable commercial space in a sought-after industrial node of northwest Edmonton.

## Exterior

| Exterior     | Block |
|--------------|-------|
| Construction | Block |