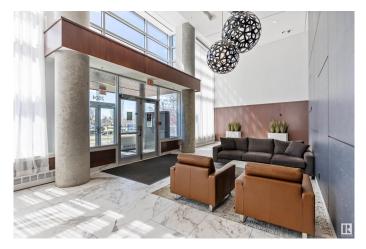

#### \$254,900

1 Bedroom, 1.00 Bathroom, 767 sqft Condo / Townhouse on 0.00 Acres

Ermineskin, Edmonton, AB

Discover this beautiful 1-bedroom condo in sought after One Century Park. A concrete, pet friendly building with no units above for added privacy and quiet. This bright and stylish unit offers air conditioning, in-suite laundry, granite countertops throughout and a cozy electric fireplace for year round comfort. The open-concept living area is bathed in natural light from expansive south facing windows and leads to a private balcony with sweeping views. The spacious bedroom features a walk through closet with direct access to a sleek 4-piece bathroom. Additional highlights include titled underground parking, a separate storage cage and access to an on-site fitness center. Ideally located just steps from the LRT, shopping, restaurants and major routes like Anthony Henday, this home is perfect for professionals, first-time buyers or investors looking for a high potential opportunity.

## Amenities

| Amenities      | Parking-Visitor, Secured Parking, Security Door, See Remarks |
|----------------|--------------------------------------------------------------|
| Parking Spaces | 1                                                            |
| Parking        | Heated, Parkade, Underground                                 |