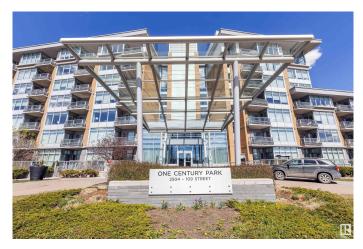

#### \$254,900

1 Bedroom, 1.00 Bathroom, 767 sqft Condo / Townhouse on 0.00 Acres

Ermineskin, Edmonton, AB

Discover this beautiful 1-bedroom condo in sought after One Century Park. A concrete, pet friendly building with no units above for added privacy and quiet. This bright and stylish unit offers air conditioning, in-suite laundry, granite countertops throughout and a cozy electric fireplace for year round comfort. The open-concept living area is bathed in natural light from expansive south facing windows and leads to a private balcony with sweeping views. The spacious bedroom features a walk through closet with direct access to a sleek 4-piece bathroom. Additional highlights include titled underground parking, a separate storage cage and access to an on-site fitness center. Ideally located just steps from the LRT, shopping, restaurants and major routes like Anthony Henday, this home is perfect for professionals, first-time buyers or investors looking for a high potential opportunity.

# **Community Information**

| Address     | 2504 109 Street |
|-------------|-----------------|
| Area        | Edmonton        |
| Subdivision | Ermineskin      |
| City        | Edmonton        |
| County      | ALBERTA         |
| Province    | AB              |
| Postal Code | T6J 2H3         |