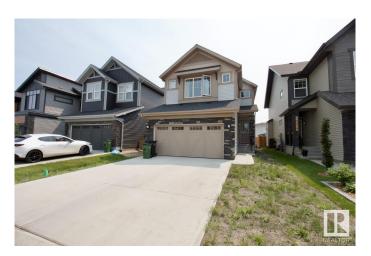

## \$2.675

4 Bedroom, 3.00 Bathroom, 1,931 sqft Rental on 0.00 Acres

Glenridding Ravine, Edmonton, AB

Welcome Home! Spacious and family-friendly 4 Bedroom (3 up + 1 main) and 3 Full Bathroom home available for rent in the desirable community of Glenridding, Southwest Edmonton. Enjoy a double attached garage, a large fully fenced backyard, and an oversized deckperfect for entertaining or relaxing outdoors. This home offers a functional and open-concept main floor with a versatile den or 4th bedroom, full bath with tub, and a well-appointed kitchen featuring ample cabinetry, pantry, and counter space. The dining area leads to patio doors and the large deck. Upstairs you'll find a bright bonus room, convenient upper floor laundry, and three generous bedrooms including a spacious primary suite with walk-in closet and ensuite bath. The unfinished basement provides additional storage space. Located in a quiet and welcoming neighbourhood close to schools, parks, shopping, and major routes. Tenant pays all utilities.

### **Amenities**

Parking Double Garage Attached