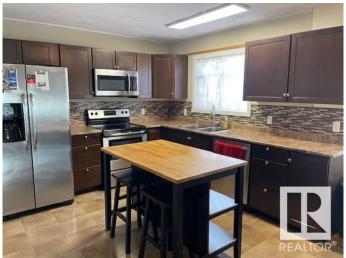

## \$74,900

2 Bedroom, 1.00 Bathroom, 1,045 sqft Land Lease Community on 0.00 Acres

Maple Ridge (Edmonton), Edmonton, AB

Bright mobile w/many updates! Large insulated & heated porch w/attached decorative shoe rack & door leading to 12'x12' covered deck. Open plan layout & great features like laminate flooring & ceilings enhanced w/wood trim & lighting in large living room. Kitchen upgrades incl. newer wood cabinets, counter tops, backsplash & fixtures. SS appliances incl. built-in microwave & fridge w/ ice/water in door. Built-in china cabinet/hutch in dining area. Master bdrm great size w/laminate flooring. Bthrm reno's incl. decorative bead board, new vanity, toilet & new tub/surround. Upgrades incl. HWT (2021), shingles (2018), furnace (2000), drywalled walls, double pane vinyl windows throughout, steel outer doors, vinyl siding, some new interior doors, some new light fixtures & some new plumbing. Washer/dryer included. large private yard partly fenced with 2 sheds. Side by side front parking. Don't wait to view! Quick possession available!