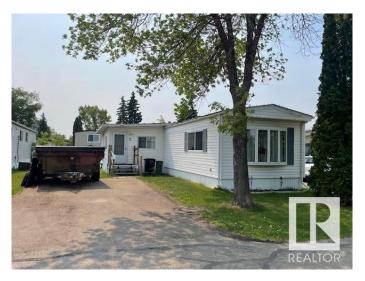

## \$74,900

2 Bedroom, 1.00 Bathroom, 1,045 sqft Land Lease Community on 0.00 Acres

Maple Ridge (Edmonton), Edmonton, AB

Bright mobile w/many updates! Large insulated & heated porch w/attached decorative shoe rack & door leading to 12'x12' covered deck. Open plan layout & great features like laminate flooring & ceilings enhanced w/wood trim & lighting in large living room. Kitchen upgrades incl. newer wood cabinets, counter tops, backsplash & fixtures. SS appliances incl. built-in microwave & fridge w/ ice/water in door. Built-in china cabinet/hutch in dining area. Master bdrm great size w/laminate flooring. Bthrm reno's incl. decorative bead board, new vanity, toilet & new tub/surround. Upgrades incl. HWT (2021), shingles (2018), furnace (2000), drywalled walls, double pane vinyl windows throughout, steel outer doors, vinyl siding, some new interior doors, some new light fixtures & some new plumbing. Washer/dryer included. large private yard partly fenced with 2 sheds. Side by side front parking. Don't wait to view! Quick possession available!