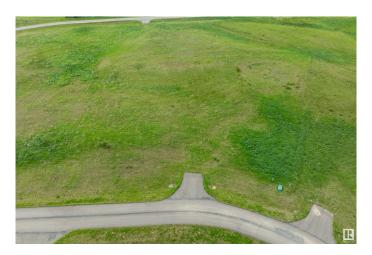

## \$179,900

0 Bedroom, 0.00 Bathroom, Rural on 2.08 Acres

Leeward Estates, Rural Parkland County, AB

EEWARD ESTATES .. Range Road 13 ,, just north of Hwy 16 ,, west of Stony Plain ,, #23 is a 2.08 Acre opportunity .. High lotâ€l considerable rise toward the centre and to the leftâ€l One of higher lots in the subdivisionâ€l no trees on this propertyâ€l ,, Gas & Power at Property Line ,, Septic Field & Cistern New Owner Responsibility ,, Paved Roads .. Leeward Estates, in Parkland County, west of Stony Plain.