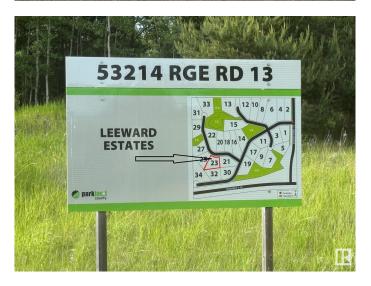

# **Community Information**

Address 23 53214 Rge Road 13

Area Rural Parkland County

Subdivision Leeward Estates

City Rural Parkland County

County ALBERTA

Province AB

Postal Code T7Y 0C1