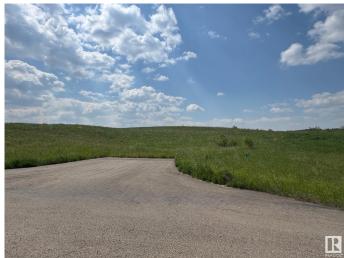

## \$179,900

0 Bedroom, 0.00 Bathroom, Rural on 2.08 Acres

Leeward Estates, Rural Parkland County, AB

EEWARD ESTATES .. Range Road 13 ,, just north of Hwy 16 ,, west of Stony Plain ,, #23 is a 2.08 Acre opportunity .. High lotâ€l considerable rise toward the centre and to the leftâ€l One of higher lots in the subdivisionâ€l no trees on this propertyâ€l ,, Gas & Power at Property Line ,, Septic Field & Cistern New Owner Responsibility ,, Paved Roads .. Leeward Estates, in Parkland County, west of Stony Plain.