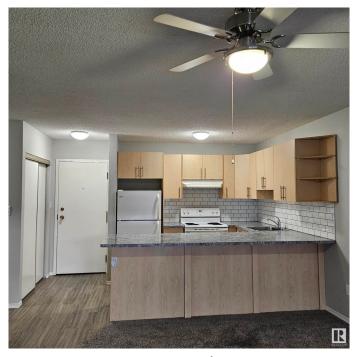

#### \$124,500

1 Bedroom, 1.00 Bathroom, 644 sqft Condo / Townhouse on 0.00 Acres

Pollard Meadows, Edmonton, AB

BRIGHT TOP FLOOR UNIT! This gorgeous one-bedroom, one-bathroom suite is ideally located in Millwoods Terrace. Completely renovated a few years ago, this unit received new counters, cabinets, doors & flooring. This unit has a huge open kitchen & peninsula connected to the living room. The suite also has a spacious screen-enclosed balcony & a large in-suite storage room. The building has an elevator & laundry facilities are located on the same floor. Easy access to the Anthony Henday. Close to all amenities: public library, rec centre, shopping, transit, schools, hospitals & parks - don't miss out on this great opportunity!

#### Interior

Appliances Dishwasher-Built-In, Fan-Ceiling, Hood Fan, Refrigerator, Stove-Electric,

Window Coverings

Heating Hot Water, Natural Gas