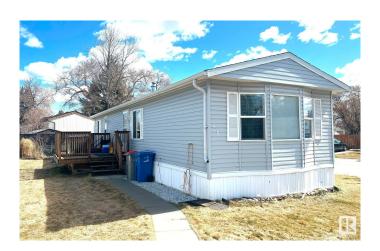

### \$118,000

2 Bedroom, 1.00 Bathroom, 960 sqft Land Lease Community on 0.00 Acres

Willow Park Estate\_LEDU, Leduc, AB

Welcome to 34 Willow Park Estates. This 16 ft x 60 ft beautiful home is well maintained with a large permitted deck to enjoy the outdoors. Situated on a corner lot, gives ample amount of space for your family to enjoy. This home is ideal for a young couple or the older generation wanting to downsize. A 10 ft x 10 ft shed is included for your extra storage needs. Lot rental includes sewer and garbage pickup. This home is a must see.