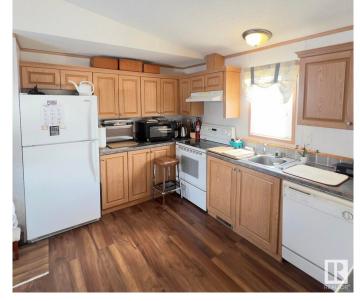

#### Interior

Appliances Dishwasher-Built-In, Dryer, Fan-Ceiling, Hood Fan, Refrigerator,

Stove-Electric, Washer

Heating Forced Air-1, Natural Gas