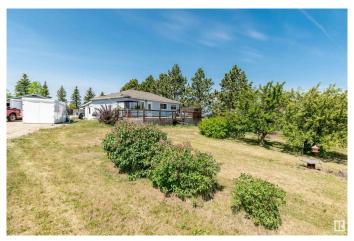

#### \$565,000

4 Bedroom, 2.00 Bathroom, 1,018 sqft Rural on 11.08 Acres

None, Rural Strathcona County, AB

Over 11 acres outside of a subdivision with easy access to Sherwood Park and Fort Saskatchewan. 3+1 bedroom bungalow on a quiet country road. Home has hadmany upgrades over the years including most windows, shingles, kitchen with granite tops, a renovated main and downstairs bathroom. Original hardwood upstairs. The livingroom leads to a huge east facing deck. basement is mostly finished with 1 large bedroom with a large walk-in closet, a rec room, utility room and a 3 piece bathroom. Outside are a fenced backyard, a double garage and single garage. great for a business or potential horse set up. Zoned RA Residential/Agriculture.