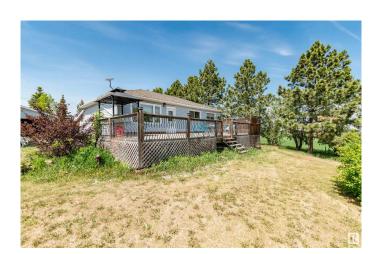

#### \$565,000

4 Bedroom, 2.00 Bathroom, 1,018 sqft Rural on 11.08 Acres

None, Rural Strathcona County, AB

Over 11 acres outside of a subdivision with easy access to Sherwood Park and Fort Saskatchewan. 3+1 bedroom bungalow on a quiet country road. Home has hadmany upgrades over the years including most windows, shingles, kitchen with granite tops, a renovated main and downstairs bathroom. Original hardwood upstairs. The livingroom leads to a huge east facing deck. basement is mostly finished with 1 large bedroom with a large walk-in closet, a rec room, utility room and a 3 piece bathroom. Outside are a fenced backyard, a double garage and single garage. great for a business or potential horse set up. Zoned RA Residential/Agriculture.

#### **Exterior**

Exterior Wood

Exterior Features Cross Fenced, Fenced, Fruit Trees/Shrubs

Construction Wood

Foundation Preserved Wood