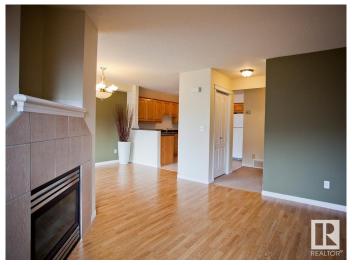

#### \$1.625

2 Bedroom, 1.50 Bathroom, 1,044 sqft Rental on 0.00 Acres

Bisset, Edmonton, AB

Welcome Home! Bright and Spacious 2
Bedroom 2 Bathroom Townhouse with
Balcony For Rent in the community of Bisset,
Southeast Edmonton. This 1040 sqft suite
offers a fantastic layout with a generous
kitchen overlooking the dining area and a large
living room featuring a cozy gas fireplace.
Enjoy your private balcony with peaceful green
space views. All appliances included. In-suite
laundry. Assigned outdoor parking stall with
plenty of guest parking available. Located in a
well-managed complex close to Mill Woods,
parks, schools, walking trails, and public
transit. Pets subject to owner approval. Tenant
pays all utilities.

Parking Stall

Interior

Appliances Dishwasher-Built-In, Dryer, Garage Opener, Microwave Hood Fan,

Oven-Built-In, Refrigerator, Stove-Electric, Washer, Other