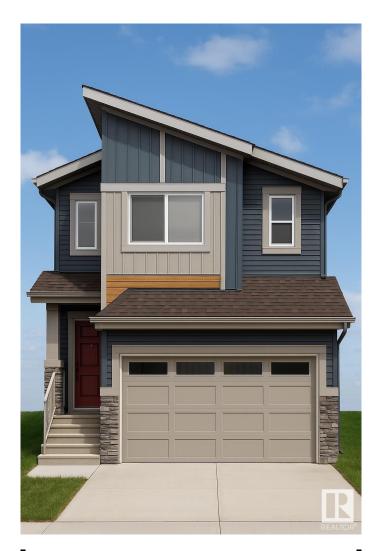

# \$776,000 - 143 24 St Sw, Edmonton

MLS® #E4440936

## \$776,000

3 Bedroom, 4.00 Bathroom, 2,502 sqft Single Family on 0.00 Acres

Alces, Edmonton, AB

Beautiful Pre-construction Opportunity in Alces, Edmonton! This could be your next dream home. This nearly 2500 sq. ft. pre-construction home in the growing community of Alces blends luxury, comfort, and functionality in the perfect way. Main Floor Highlights a Spacious office â€" ideal for working from home, Full bathroom on the main level, Stunning open-to-below design and main kitchen plus a spice kitchen for all your cooking creativity. Upstairs Features Two primary bedrooms with their own ensuite bathrooms, Third bedroom plus another full bath and an Additional office space or flex area for remote work or study. This community is family-friendly and designed for convenience â€" with all major amenities just minutes away, including schools, shopping, dining, and transit. Enjoy the outdoors with a beautiful park located right in the neighborhood â€" perfect for evening strolls or weekend picnics.