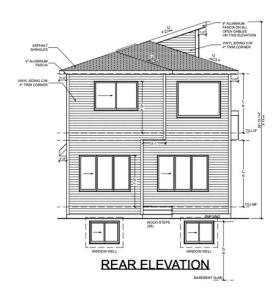

## \$776,000

3 Bedroom, 4.00 Bathroom, 2,502 sqft Single Family on 0.00 Acres

Alces, Edmonton, AB

Beautiful Pre-construction Opportunity in Alces, Edmonton! This could be your next dream home. This nearly 2500 sq. ft. pre-construction home in the growing community of Alces blends luxury, comfort, and functionality in the perfect way. Main Floor Highlights a Spacious office â€" ideal for working from home, Full bathroom on the main level, Stunning open-to-below design and main kitchen plus a spice kitchen for all your cooking creativity. Upstairs Features Two primary bedrooms with their own ensuite bathrooms, Third bedroom plus another full bath and an Additional office space or flex area for remote work or study. This community is family-friendly and designed for convenience â€" with all major amenities just minutes away, including schools, shopping, dining, and transit. Enjoy the outdoors with a beautiful park located right in the neighborhood â€" perfect for evening strolls or weekend picnics.

## **Exterior**

Exterior Wood, Vinyl

Exterior Features Airport Nearby, Schools, Shopping Nearby

Roof Asphalt Shingles

Construction Wood, Vinyl

Foundation Concrete Perimeter