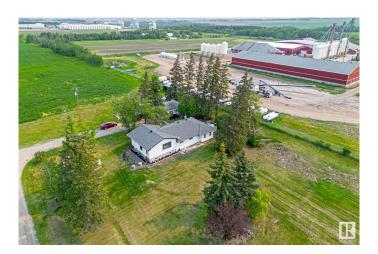

### \$499.900

4 Bedroom, 2.00 Bathroom, 1,687 sqft Rural on 5.29 Acres

None, Rural Sturgeon County, AB

Welcome to this beautiful 5.29-acre property located just off HWY 651 between Legal and HWY 2! This spacious one-level home offers over 2,000 sq ft of living space and includes a detached oversized double garage. Inside you'll find 4 bedrooms, 2 full bathrooms, two large living areas, and two separate kitchens! The basement has been newly renovated, featuring an additional bedroom and rec room. The garage also includes a gas hook-up to the building. Additional upgrades to the home include a newer furnace, hot water tank, and a new roof. This property is zoned COUNTRY RESIDENTIAL and INDUSTRIALâ€"making it ideal for a home-based business, future development, or hobby farm!

#### **Essential Information**

MLS® # E4440807 Price \$499,900

Bedrooms 4

Bathrooms 2.00

Full Baths 2

Year Built

Square Footage 1,687

Acres 5.29