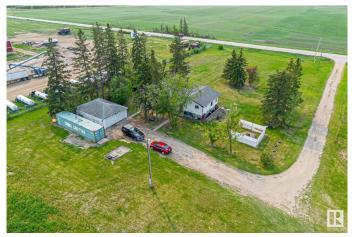

### \$499.900

4 Bedroom, 2.00 Bathroom, 1,687 sqft Rural on 5.29 Acres

None, Rural Sturgeon County, AB

Welcome to this beautiful 5.29-acre property located just off HWY 651 between Legal and HWY 2! This spacious one-level home offers over 2,000 sq ft of living space and includes a detached oversized double garage. Inside you'll find 4 bedrooms, 2 full bathrooms, two large living areas, and two separate kitchens! The basement has been newly renovated, featuring an additional bedroom and rec room. The garage also includes a gas hook-up to the building. Additional upgrades to the home include a newer furnace, hot water tank, and a new roof. This property is zoned COUNTRY RESIDENTIAL and INDUSTRIALâ€"making it ideal for a home-based business, future development, or hobby farm!

#### **Essential Information**

MLS® # E4440807 Price \$499,900

Bedrooms 4

Bathrooms 2.00

Full Baths 2

Year Built

Square Footage 1,687

Acres 5.29