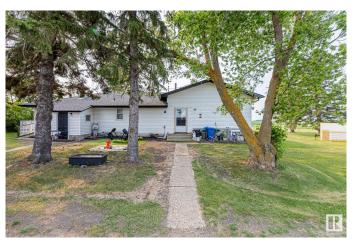

### \$499.900

4 Bedroom, 2.00 Bathroom, 1,687 sqft Rural on 5.29 Acres

None, Rural Sturgeon County, AB

Welcome to this beautiful 5.29-acre property located just off HWY 651 between Legal and HWY 2! This spacious one-level home offers over 2,000 sq ft of living space and includes a detached oversized double garage. Inside you'll find 4 bedrooms, 2 full bathrooms, two large living areas, and two separate kitchens! The basement has been newly renovated, featuring an additional bedroom and rec room. The garage also includes a gas hook-up to the building. Additional upgrades to the home include a newer furnace, hot water tank, and a new roof. This property is zoned COUNTRY RESIDENTIAL and INDUSTRIALâ€"making it ideal for a home-based business, future development, or hobby farm!