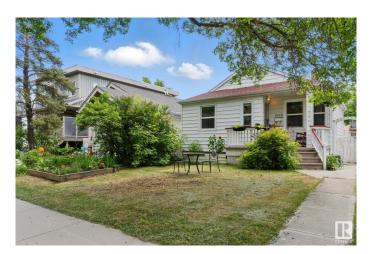

### \$429.900

2 Bedroom, 2.00 Bathroom, 666 sqft Single Family on 0.00 Acres

Strathcona, Edmonton, AB

This Strathcona bungalow is the perfect setup for student living or savvy investors. Upstairs offers a bright one-bedroom layout with a spacious living room, and a large kitchen and dining area. Downstairs is a legal suite with its own kitchen, oversized bedroom, full bath, and generous living spaceâ€"ideal for roommates or additional rental income. The backyard is fully landscaped with a huge deck, large shed, and single garage. Located steps from Whyte Ave, the U of A, Mill Creek Ravine, markets, and the river valley, this home sits in one of Edmonton's most walkable and desirable neighbourhoods. Functional layout, prime location, and a move-in ready setup make this a great long-term hold in an area that never goes out of demand.

## **Exterior**

Exterior Wood, Metal

Exterior Features Back Lane, Fenced, Landscaped, Playground Nearby, Schools,

Shopping Nearby

Roof Asphalt Shingles

Construction Wood, Metal

Foundation Concrete Perimeter