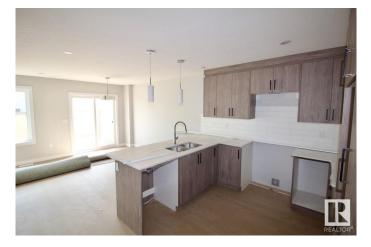

# \$1,995

2 Bedroom, 2.50 Bathroom, 1,282 sqft Rental on 0.00 Acres

Deer Valley, Leduc, AB

Welcome Home to Leduc! Be the first to live in this newly built 2 bedroom plus Den + 2.5 bathroom main floor townhouse suite in the heart of Leducs growing Deer Valley community. Located in a quiet, family-friendly neighbourhood just minutes from schools, parks, shopping, and all local amenities. This beautifully designed main floor suite features a spacious open-concept layout, modern finishes, and includes all major appliances. Enjoy a single attached garage, convenient main floor living (no basement access), and your own private entry. Additional highlights include in-suite laundry, ample natural light, and comfortable living spaces throughout. Tenant is responsible for 70% of utilities. Pets subject to approval.

### Interior

Appliances Dishwasher-Built-In, Dryer, Microwave Hood Fan, Oven-Built-In, Refrigerator, Stove-Electric, Washer, Other