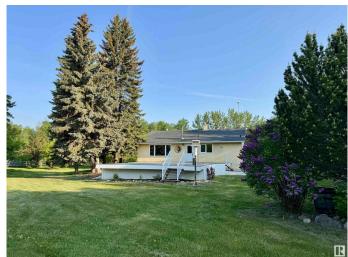

# \$978,943

4 Bedroom, 1.50 Bathroom, 1,297 sqft Rural on 40.41 Acres

None, Rural Strathcona County, AB

Two incredible homes situated on a private 40-acre property. Located just 15 minutes east of Sherwood Park and 1 mile south of the Yellowhead Highway, adjacent to Elk Island Park. Beautiful driveway with canopy trees welcomes you to a bungalow including a BainUltra luxury air massage tub. Other highlights include an insulated garage, high-efficiency wood-burning stove, large south-facing deck, and main floor laundry. The property is ideal for horse enthusiasts, featuring fencing and cross-fencing, two barns with power/water, automatic waterers, well-maintained outdoor riding arena, and two large meadows surrounded by forest. Completing this stunning property is a bright and modern cottage home, built in 2021, offering additional living space or a mortgage helper.

Year Built 1966

Type Rural

Sub-Type Detached Single Family

Style Bungalow

Status Active