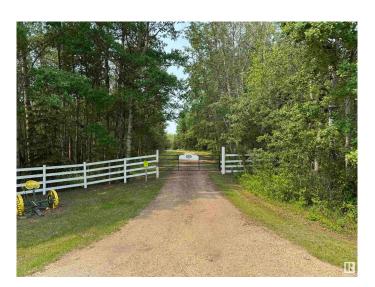

# \$978,943

4 Bedroom, 1.50 Bathroom, 1,297 sqft Rural on 40.41 Acres

None, Rural Strathcona County, AB

Two incredible homes situated on a private 40-acre property. Located just 15 minutes east of Sherwood Park and 1 mile south of the Yellowhead Highway, adjacent to Elk Island Park. Beautiful driveway with canopy trees welcomes you to a bungalow including a BainUltra luxury air massage tub. Other highlights include an insulated garage, high-efficiency wood-burning stove, large south-facing deck, and main floor laundry. The property is ideal for horse enthusiasts, featuring fencing and cross-fencing, two barns with power/water, automatic waterers, well-maintained outdoor riding arena, and two large meadows surrounded by forest. Completing this stunning property is a bright and modern cottage home, built in 2021, offering additional living space or a mortgage helper.