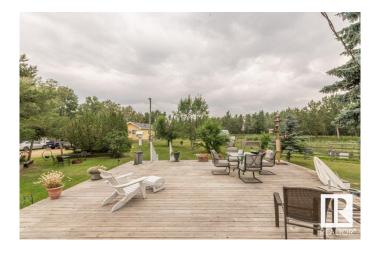

# \$978,943

4 Bedroom, 1.50 Bathroom, 1,297 sqft Rural on 40.41 Acres

None, Rural Strathcona County, AB

Two incredible homes situated on a private 40-acre property. Located just 15 minutes east of Sherwood Park and 1 mile south of the Yellowhead Highway, adjacent to Elk Island Park. Beautiful driveway with canopy trees welcomes you to a bungalow including a BainUltra luxury air massage tub. Other highlights include an insulated garage, high-efficiency wood-burning stove, large south-facing deck, and main floor laundry. The property is ideal for horse enthusiasts, featuring fencing and cross-fencing, two barns with power/water, automatic waterers, well-maintained outdoor riding arena, and two large meadows surrounded by forest. Completing this stunning property is a bright and modern cottage home, built in 2021, offering additional living space or a mortgage helper.

# **Amenities**

Features Deck