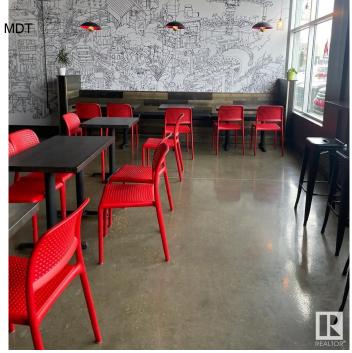

#### \$250,000

0 Bedroom, 0.00 Bathroom, Business on 0.00 Acres

None, Spruce Grove, AB

Asset sale of a well-established Noodlebox franchise located in a high-visibility retail plaza in Spruce Grove, just off the busy Highway 16A. This prime location offers strong vehicle and foot traffic, surrounded by major anchor tenants, gas stations, grocery stores, and dense residential communities. The space is fully built out with modern equipment and a functional layout, ideal for dine-in, takeout, and delivery. Ghost Kitchen Pita Pit approved, adding even more potential for revenue diversification. With excellent exposure, ample parking, and a steady flow of customers throughout the day, this is a turnkey opportunity for entrepreneurs looking to step into a growing franchise in one of Spruce Grove's most active commercial areas.