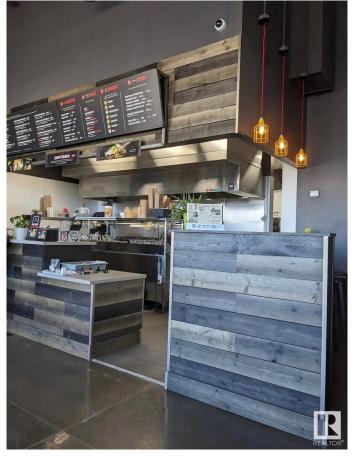

#### \$250,000

0 Bedroom, 0.00 Bathroom, Business on 0.00 Acres

None, Spruce Grove, AB

Asset sale of a well-established Noodlebox franchise located in a high-visibility retail plaza in Spruce Grove, just off the busy Highway 16A. This prime location offers strong vehicle and foot traffic, surrounded by major anchor tenants, gas stations, grocery stores, and dense residential communities. The space is fully built out with modern equipment and a functional layout, ideal for dine-in, takeout, and delivery. Ghost Kitchen Pita Pit approved, adding even more potential for revenue diversification. With excellent exposure, ample parking, and a steady flow of customers throughout the day, this is a turnkey opportunity for entrepreneurs looking to step into a growing franchise in one of Spruce Grove's most active commercial areas.