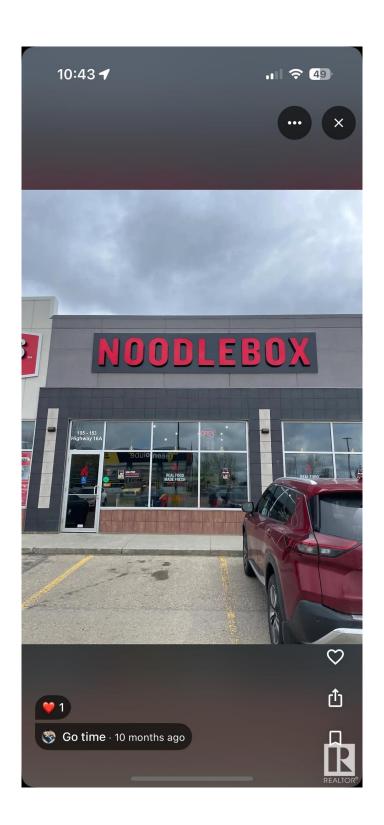

#### \$250,000

0 Bedroom, 0.00 Bathroom, Business on 0.00 Acres

None, Spruce Grove, AB

Asset sale of a well-established Noodlebox franchise located in a high-visibility retail plaza in Spruce Grove, just off the busy Highway 16A. This prime location offers strong vehicle and foot traffic, surrounded by major anchor tenants, gas stations, grocery stores, and dense residential communities. The space is fully built out with modern equipment and a functional layout, ideal for dine-in, takeout, and delivery. Ghost Kitchen Pita Pit approved, adding even more potential for revenue diversification. With excellent exposure, ample parking, and a steady flow of customers throughout the day, this is a turnkey opportunity for entrepreneurs looking to step into a growing franchise in one of Spruce Grove's most active commercial areas.

## **Community Information**

Address 105 183 Hwy 16a

Area Spruce Grove

Subdivision None

City Spruce Grove

County ALBERTA

Province AB

Postal Code T7X 4P9