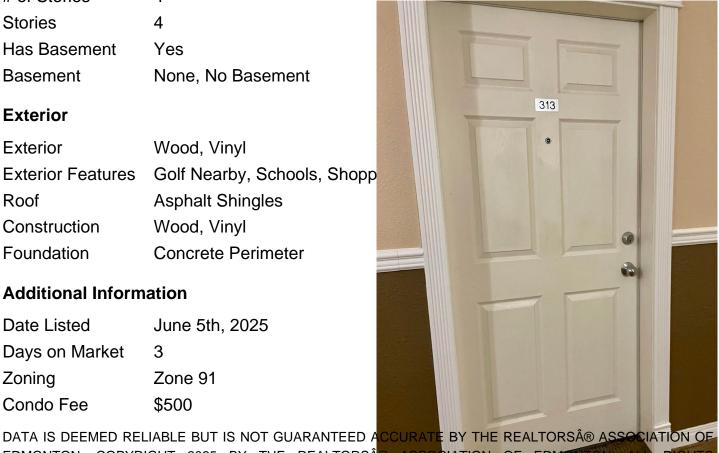

# of Stories 4 Stories 4

Yes Has Basement

Basement None, No Basement

#### **Exterior**

Wood, Vinyl Exterior

**Exterior Features** Golf Nearby, Schools, Shopp

Roof **Asphalt Shingles** 

Construction Wood, Vinyl

Foundation Concrete Perimeter

#### **Additional Information**

Date Listed June 5th, 2025

Days on Market

Zone 91 Zoning

Condo Fee \$500

EDMONTON. COPYRIGHT 2025 BY THE REALTORS® ASSOCIATION OF EDMONTON. ALL RIGHTS RESERVED. Trademarks are owned or controlled by the Canadian Real Estat estate professionals who are members of CREA (REALTORS provide (MLS®, Multiple Listing Service®)