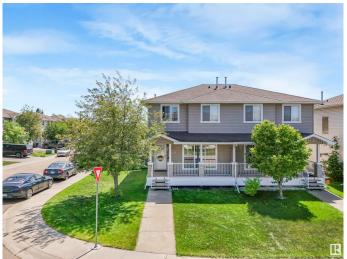

#### \$399,900

2 Bedroom, 3.50 Bathroom, 1,232 sqft Single Family on 0.00 Acres

Silver Berry, Edmonton, AB

Excellent opportunity to own this unique well kept 2 storey duplex in Wildrose. This large corner lot is well located close to schools, shopping and just steps from an exceptional community center. A charming porch leads you to the front main floor entrance and a spacious living room with a gas fireplace. There is plenty of cupboard and counter space in this large functional kitchen that leads to the back deck and and south facing back yard. The upper floor has two good sized primary bedrooms both complete with en-suite bathrooms. Back alley access leads to a double detached garage with room for additional parking and loads of guest parking on the road.

## **Community Information**

Address 2305 28a Avenue

Area Edmonton
Subdivision Silver Berry
City Edmonton
County ALBERTA

Province AB

Postal Code T6T 0A2