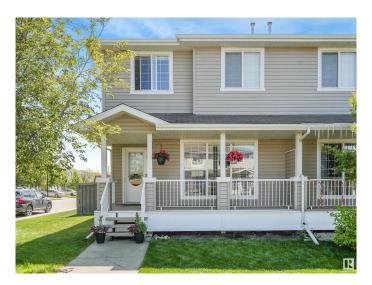

#### \$399,900

2 Bedroom, 3.50 Bathroom, 1,232 sqft Single Family on 0.00 Acres

Silver Berry, Edmonton, AB

Excellent opportunity to own this unique well kept 2 storey duplex in Wildrose. This large corner lot is well located close to schools, shopping and just steps from an exceptional community center. A charming porch leads you to the front main floor entrance and a spacious living room with a gas fireplace. There is plenty of cupboard and counter space in this large functional kitchen that leads to the back deck and and south facing back yard. The upper floor has two good sized primary bedrooms both complete with en-suite bathrooms. Back alley access leads to a double detached garage with room for additional parking and loads of guest parking on the road.

## **Community Information**

Address 2305 28a Avenue

Area Edmonton
Subdivision Silver Berry
City Edmonton
County ALBERTA

Province AB

Postal Code T6T 0A2