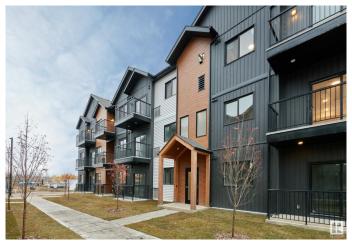

### \$244,998

2 Bedroom, 2.00 Bathroom, 754 sqft Condo / Townhouse on 0.00 Acres

Secord, Edmonton, AB

Welcome to Nordic Village in Secord, where we master the art of Scandinavian design. This urban flat is StreetSide Developments "Koselig" model which has modern Nordic farmhouse architecture and energy efficient construction, our maintenance free townhomes & urban flats offer the amenities you need â€" without the big price tag. Here's what you can expect to find in this exciting new West Edmonton community. Modern finishes including quartz counters & vinyl plank flooring. Ample visitor parking, close to all amenities and much more. This unit includes a packaged terminal air conditioner and stainless steel appliances. \*\*\* This unit is under construction and will be complete by October 2025 and the photos used are from a previously built unit, so colors may vary \*\*\*\*

## Interior

Interior Features ensuite bathroom

Appliances Dishwasher-Built-In, Microwave Hood Fan, Refrigerator, Stacked

Washer/Dryer, Stove-Electric

Heating Forced Air-1, Natural Gas