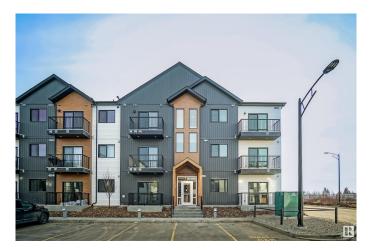

### \$244,998

2 Bedroom, 2.00 Bathroom, 754 sqft Condo / Townhouse on 0.00 Acres

Secord, Edmonton, AB

Welcome to Nordic Village in Secord, where we master the art of Scandinavian design. This urban flat is StreetSide Developments "Koselig" model which has modern Nordic farmhouse architecture and energy efficient construction, our maintenance free townhomes & urban flats offer the amenities you need â€" without the big price tag. Here's what you can expect to find in this exciting new West Edmonton community. Modern finishes including quartz counters & vinyl plank flooring. Ample visitor parking, close to all amenities and much more. This unit includes a packaged terminal air conditioner and stainless steel appliances. \*\*\* This unit is under construction and will be complete by October 2025 and the photos used are from a previously built unit, so colors may vary \*\*\*\*

#### **Exterior**

Exterior Wood, Vinyl

Exterior Features Airport Nearby, Golf Nearby, Landscaped, Park/Reserve, Playground

Nearby, Public Swimming Pool, Public Transportation, Schools,

Shopping Nearby, See Remarks