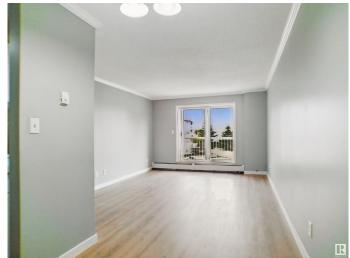

### \$124,900

1 Bedroom, 1.00 Bathroom, 653 sqft Condo / Townhouse on 0.00 Acres

Clareview Town Centre, Edmonton, AB

Updated 653 sq ft 1-bed, 1-bath condo is perfect for first-time buyers, professionals, students, or investors. Features new laminate flooring, recent paint, and a south-facing balcony. The open-concept living area is bright, with a modern kitchen boasting ample cabinetry and appliances. The spacious bedroom fits a king bed, with a large closet and in-suite storage. Enjoy a 4-pc bathroom, in-suite laundry, and Telus fibre internet. Steps from Clareview LRT, Clareview Village shops, dining, and recreation center. Low condo fees, trending down due to strong management and reserve fund, include maintenance. Includes 1 covered parking stall. View today! Information deemed reliable but not guaranteed

## Interior

Appliances Dishwasher-Built-In, Refrigerator, Stacked Washer/Dryer,

Stove-Countertop Electric

Heating Baseboard, Natural Gas