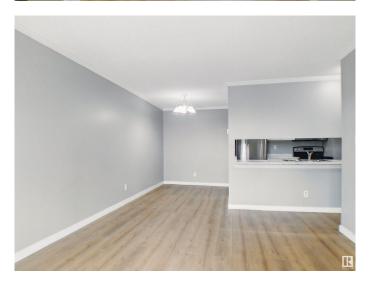

### \$124,900

1 Bedroom, 1.00 Bathroom, 653 sqft Condo / Townhouse on 0.00 Acres

Clareview Town Centre, Edmonton, AB

Updated 653 sq ft 1-bed, 1-bath condo is perfect for first-time buyers, professionals, students, or investors. Features new laminate flooring, recent paint, and a south-facing balcony. The open-concept living area is bright, with a modern kitchen boasting ample cabinetry and appliances. The spacious bedroom fits a king bed, with a large closet and in-suite storage. Enjoy a 4-pc bathroom, in-suite laundry, and Telus fibre internet. Steps from Clareview LRT, Clareview Village shops, dining, and recreation center. Low condo fees, trending down due to strong management and reserve fund, include maintenance. Includes 1 covered parking stall. View today! Information deemed reliable but not guaranteed

## Interior

Appliances Dishwasher-Built-In, Refrigerator, Stacked Washer/Dryer,

Stove-Countertop Electric

Heating Baseboard, Natural Gas