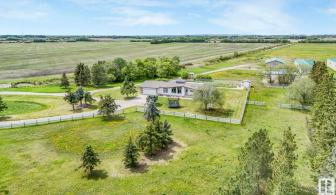

#### \$3,250,000

0 Bedroom, 0.00 Bathroom, Land Commercial on 0.00 Acres

None, Rural Sturgeon County, AB

Prime 40-Acre Development Opportunity on St. Albert Trail Exceptional chance to own 40 acres along the high-traffic St. Albert Trail corridor. This land is positioned for future Highway Commercial, Highway Retail, and Residential development, making it an ideal holding property with massive upside. Located directly across from St. Albert Dodge, this site is surrounded by major ongoing developments to the east and south. Property Highlights: 2,500 sq ft bungalow with triple attached drive-thru garage Heated barn and five shops, including a 72' x 150' structure with a fully contained 1-bedroom suite Flat, usable land with high visibility and direct access to a major arterial route Live comfortably now, develop laterâ€"or hold for long-term appreciation. Either way, this is a strategic investment in one of the fastest-growing regions around.