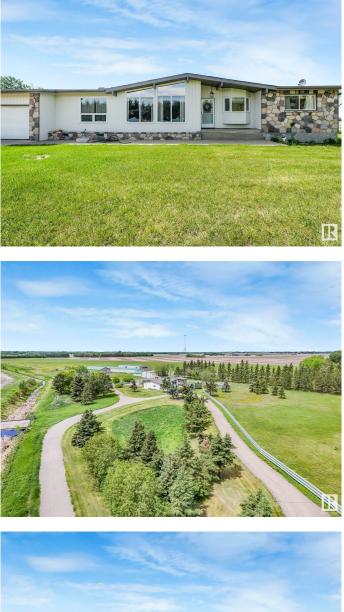

#### \$3,250,000

0 Bedroom, 0.00 Bathroom, Land Commercial on 0.00 Acres

None, Rural Sturgeon County, AB

Prime 40-Acre Development Opportunity on St. Albert Trail Exceptional chance to own 40 acres along the high-traffic St. Albert Trail corridor. This land is positioned for future Highway Commercial, Highway Retail, and Residential development, making it an ideal holding property with massive upside. Located directly across from St. Albert Dodge, this site is surrounded by major ongoing developments to the east and south. Property Highlights: 2,500 sq ft bungalow with triple attached drive-thru garage Heated barn and five shops, including a 72' x 150' structure with a fully contained 1-bedroom suite Flat, usable land with high visibility and direct access to a major arterial route Live comfortably now, develop laterâ€"or hold for long-term appreciation. Either way, this is a strategic investment in one of the fastest-growing regions around.