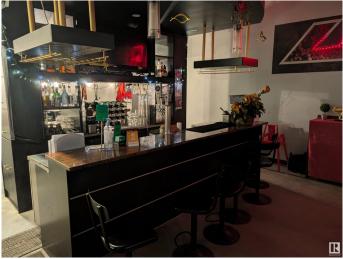

#### \$250,000

0 Bedroom, 0.00 Bathroom, Business on 0.00 Acres

Mayfield, Edmonton, AB

2365 ft2 Japanese restaurant located in a very busy shopping plaza. Steady clientele. Same owner in this location 10 years. Reasonable rent.