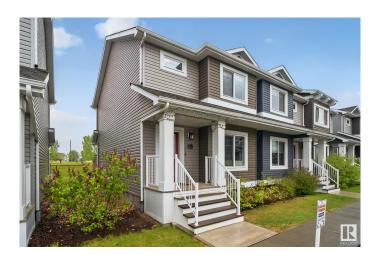

#### \$299,999

3 Bedroom, 1.50 Bathroom, 1,212 sqft Condo / Townhouse on 0.00 Acres

Larkspur, Edmonton, AB

This beautiful GREEN BACKING END UNIT located in Larkspur Landing is ready to call home! Close access to public transit, schools and playgrounds, shopping in Tamarack, and close proximity to Whitemud access. This home hosts an abundance of natural light, spacious living space and warm tones that are extra inviting! Featuring open concept living combining the living room, kitchen and dining for dinners, hangouts, and unforgettable memories. The backyard hosts a rear deck and thoughtful landscaping, while upstairs you're met with the primary bedroom with a walk-in closet, 2 additional bedrooms and a full bathroom to tie it all together. The basement of this home holds laundry, along with the readiness to be developed into your dream space. This home has everything you need to start your living in Larkspur Landing!

### **Exterior**

Exterior Wood, Vinyl

Exterior Features Backs Onto Park/Trees, Playground Nearby, Public Transportation,

Schools, Shopping Nearby

Roof Asphalt Shingles

Construction Wood, Vinyl

Foundation Concrete Perimeter