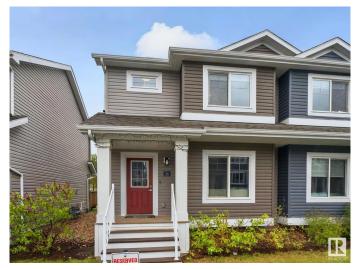

#### \$299,999

3 Bedroom, 1.50 Bathroom, 1,212 sqft Condo / Townhouse on 0.00 Acres

Larkspur, Edmonton, AB

This beautiful GREEN BACKING END UNIT located in Larkspur Landing is ready to call home! Close access to public transit, schools and playgrounds, shopping in Tamarack, and close proximity to Whitemud access. This home hosts an abundance of natural light, spacious living space and warm tones that are extra inviting! Featuring open concept living combining the living room, kitchen and dining for dinners, hangouts, and unforgettable memories. The backyard hosts a rear deck and thoughtful landscaping, while upstairs you're met with the primary bedroom with a walk-in closet, 2 additional bedrooms and a full bathroom to tie it all together. The basement of this home holds laundry, along with the readiness to be developed into your dream space. This home has everything you need to start your living in Larkspur Landing!

### **Exterior**

Exterior Wood, Vinyl

Exterior Features Backs Onto Park/Trees, Playground Nearby, Public Transportation,

Schools, Shopping Nearby

Roof Asphalt Shingles

Construction Wood, Vinyl

Foundation Concrete Perimeter