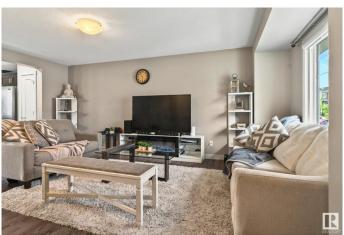

#### \$299,999

3 Bedroom, 1.50 Bathroom, 1,212 sqft Condo / Townhouse on 0.00 Acres

Larkspur, Edmonton, AB

This beautiful GREEN BACKING END UNIT located in Larkspur Landing is ready to call home! Close access to public transit, schools and playgrounds, shopping in Tamarack, and close proximity to Whitemud access. This home hosts an abundance of natural light, spacious living space and warm tones that are extra inviting! Featuring open concept living combining the living room, kitchen and dining for dinners, hangouts, and unforgettable memories. The backyard hosts a rear deck and thoughtful landscaping, while upstairs you're met with the primary bedroom with a walk-in closet, 2 additional bedrooms and a full bathroom to tie it all together. The basement of this home holds laundry, along with the readiness to be developed into your dream space. This home has everything you need to start your living in Larkspur Landing!

## Interior

Appliances Dishwasher-Built-In, Dryer, Oven-Microwave, Refrigerator,

Stove-Electric, Washer

Heating Forced Air-1, Natural Gas

Stories 2

Has Basement Yes

Basement Full, Unfinished