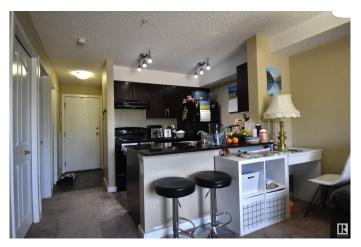

#### \$165,000

1 Bedroom, 1.00 Bathroom, 570 sqft Condo / Townhouse on 0.00 Acres

Walker, Edmonton, AB

INVESTORS and FIRST TIME HOME BUYERS ALERT!! This condo unit is perfect for you. No more problems with removing snow from your car, as it comes with one titled UNDER GROUND parking. This one bed, one Den of same size as the bedroom, & a bath is perfect for a family. It also includes an in-unit laundry. This location is very close to Charlesworth commercial Plaza & Harvest Hills Market which includes Walmart, SuperStore, Sobeys, Winners, Tim Hortons, McDonalds, 2 Gas Stations and many more stores. Costco, South Commons Commercials, Airport, Amazon are also at 10-15 minutes drive. Close to Gurdwara & Church. Transit is at the doorsteps.

### Interior

Dishwasher-Built-In, Hood Fan, Refrigerator, Stacked Washer/Dryer, **Appliances** 

Stove-Electric

Heating Baseboard, Natural Gas