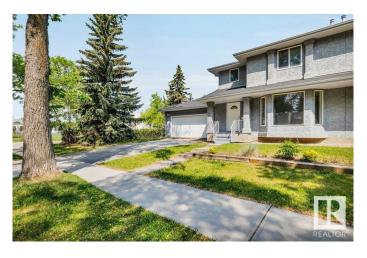

#### \$459,900

3 Bedroom, 2.50 Bathroom, 1,607 sqft Condo / Townhouse on 0.00 Acres

Westmount, Edmonton, AB

In the Heart of sought after Westmount sits this large half duplex with a double attached garage. This incredible location is one of the most desirable central neighborhoods. Across from a school, park, Westmount fitness club, three blocks from trendy 124st with cafes and restaurants making for an amazing walkable neighborhood. Downtown and the River Valley are at your doorstep! The home has been nicely upgraded including shingles in 2015, HWT in 2018, some appliances only 2 years old, vinyl flooring baseboard and paint in 2025. Built in 1994 by the owner's family this condo has NO CONDO FEES or MANAGEMENT COMPANY, when it was built the city didn't allow for lot splitting.

#### **Amenities**

Amenities See Remarks

Parking Spaces 4

Parking Double Garage Attached

#### **Exterior**

Exterior Wood, Stucco

Exterior Features Corner Lot, Not Fenced, Playground Nearby, Public Transportation,

Schools, Shopping Nearby

Roof Asphalt Shingles
Construction Wood, Stucco

Foundation Concrete Perimeter