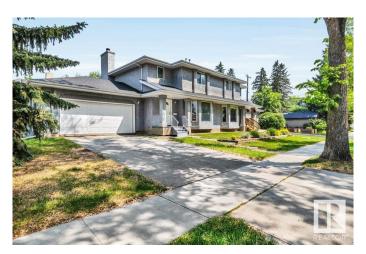

#### \$459,900

3 Bedroom, 2.50 Bathroom, 1,607 sqft Condo / Townhouse on 0.00 Acres

Westmount, Edmonton, AB

In the Heart of sought after Westmount sits this large half duplex with a double attached garage. This incredible location is one of the most desirable central neighborhoods. Across from a school, park, Westmount fitness club, three blocks from trendy 124st with cafes and restaurants making for an amazing walkable neighborhood. Downtown and the River Valley are at your doorstep! The home has been nicely upgraded including shingles in 2015, HWT in 2018, some appliances only 2 years old, vinyl flooring baseboard and paint in 2025. Built in 1994 by the owner's family this condo has NO CONDO FEES or MANAGEMENT COMPANY, when it was built the city didn't allow for lot splitting.

Year Built 1994

Type Condo / Townhouse

Sub-Type Half Duplex Style 2 Storey

Status Active

#### **Exterior**

Exterior Wood, Stucco

Exterior Features Corner Lot, Not Fenced, Playground Nearby, Public Transportation,

Schools, Shopping Nearby

Roof Asphalt Shingles
Construction Wood, Stucco

Foundation Concrete Perimeter