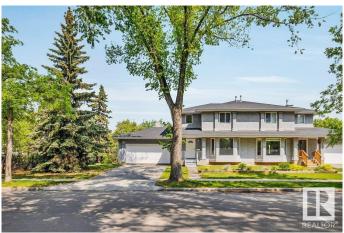

#### \$459,900

3 Bedroom, 2.50 Bathroom, 1,607 sqft Condo / Townhouse on 0.00 Acres

Westmount, Edmonton, AB

In the Heart of sought after Westmount sits this large half duplex with a double attached garage. This incredible location is one of the most desirable central neighborhoods. Across from a school, park, Westmount fitness club, three blocks from trendy 124st with cafes and restaurants making for an amazing walkable neighborhood. Downtown and the River Valley are at your doorstep! The home has been nicely upgraded including shingles in 2015, HWT in 2018, some appliances only 2 years old, vinyl flooring baseboard and paint in 2025. Built in 1994 by the owner's family this condo has NO CONDO FEES or MANAGEMENT COMPANY, when it was built the city didn't allow for lot splitting.

#### **Exterior**

Exterior Wood, Stucco

Exterior Features Corner Lot, Not Fenced, Playground Nearby, Public Transportation,

Schools, Shopping Nearby

Roof Asphalt Shingles
Construction Wood, Stucco

Foundation Concrete Perimeter