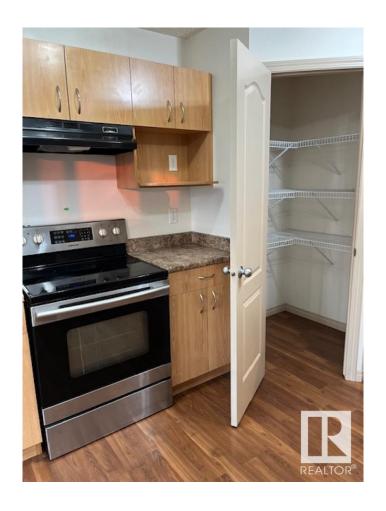

#### \$2,395

3 Bedroom, 2.50 Bathroom, 1,507 sqft Rental on 0.00 Acres

Rutherford (Edmonton), Edmonton, AB

Welcome home to your 3 bedroom / 2.5 bathroom detached home in the desirous SW neighborhood of Rutherford! The main floor boasts a large open-concept living space with a large living room, kitchen, and main-floor half-bath! This is perfect for entertaining and for guests. The large windows invite lots of natural sunlight. The laundry is conveniently located on the main floor. Upstairs has 3 bedrooms and 2 full bathrooms â€" 1 being a private ensuite for the primary! You don't have to worry about sharing your bathroom with the guests or kids! The private backyard is fully fenced and landscaped. Perfect for the kids / pets to play safely or for summer BBQs / get togethers. Enjoy the convenience of having a double attached garage and driveway! Say goodbye to defrosting the car in the winter and enjoy the extra parking for guests! The unfinished basement would make the perfect storage room, playroom, or gym! The possibilities are endless! Small pets are negotiable but must be approved by the owner.