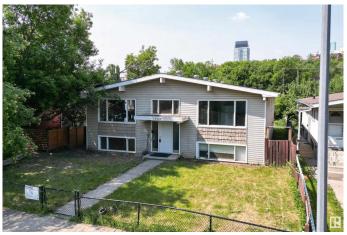

# \$1,000,000 - 10268 87 Street, Edmonton

MLS® #E4439447

## \$1,000,000

0 Bedroom, 0.00 Bathroom, Land Commercial on 0.00 Acres

Riverdale, Edmonton, AB

Absolutely Awesome Location! Literally steps to the River Valley! Just minutes to Downtown Edmonton. Currently being operated as a 4 plex (4 separate titles) with a Double Detached Garage. Units larger than market with 2 having over 1000 sq ft and 2 - 825 sq ft +. Large Lot â€" Site Area of 999m2 with dimensions approx. 50 x 215 Ft. This is a LAND SALE (with potential holding income) -Land has been approved for a total of 14 Units, which consists of 6 townhouse Units + 6 Secondary Units + 2 Garden Suites. Approval a definite bonus! Very convenient location for future tenants. As an added bonus mass transit bus route is anticipated nearby on Rowland Road!