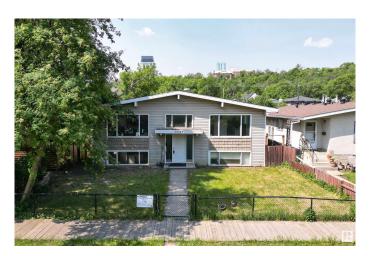

# \$1,000,000 - 10268 87 Street, Edmonton

MLS® #E4439447

## \$1,000,000

0 Bedroom, 0.00 Bathroom, Land Commercial on 0.00 Acres

Riverdale, Edmonton, AB

Absolutely Awesome Location! Literally steps to the River Valley! Just minutes to Downtown Edmonton. Currently being operated as a 4 plex (4 separate titles) with a Double Detached Garage. Units larger than market with 2 having over 1000 sq ft and 2 - 825 sq ft +. Large Lot â€" Site Area of 999m2 with dimensions approx. 50 x 215 Ft. This is a LAND SALE (with potential holding income) -Land has been approved for a total of 14 Units, which consists of 6 townhouse Units + 6 Secondary Units + 2 Garden Suites. Approval a definite bonus! Very convenient location for future tenants. As an added bonus mass transit bus route is anticipated nearby on Rowland Road!