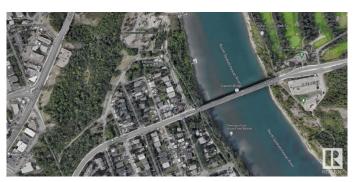

## \$1,000,000

0 Bedroom, 0.00 Bathroom, Land Commercial on 0.00 Acres

Riverdale, Edmonton, AB

Absolutely Awesome Location! Literally steps to the River Valley! Just minutes to Downtown Edmonton. Currently being operated as a 4 plex (4 separate titles) with a Double Detached Garage. Units larger than market with 2 having over 1000 sq ft and 2 - 825 sq ft +. Large Lot â€" Site Area of 999m2 with dimensions approx. 50 x 215 Ft. This is a LAND SALE (with potential holding income) -Land has been approved for a total of 14 Units, which consists of 6 townhouse Units + 6 Secondary Units + 2 Garden Suites. Approval a definite bonus! Very convenient location for future tenants. As an added bonus mass transit bus route is anticipated nearby on Rowland Road!

# **Community Information**

Address 10268 87 Street

Area Edmonton
Subdivision Riverdale
City Edmonton
County ALBERTA

Province AB

Postal Code T5H 1N6