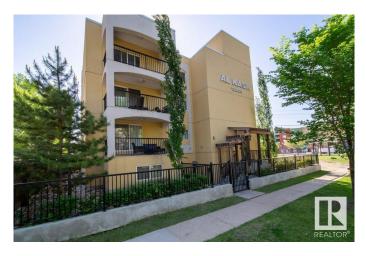

#### \$1,350,000

0 Bedroom, 0.00 Bathroom, Multi-Family Commercial on 0.00 Acres

Belvedere, Edmonton, AB

Modern, top quality build-four suites fully tenanted! Above ground, heated parking is one of the many surprises! All suites feature Corian countertops, SS appliances, DW and Laundry. Real hardwood floors, marble inlays, pocelain tiling adorn each home creating a high end, luxury feel. Very appealing as all floorplates are 1300 sq. ft + with the exception of the main floor bachelor. The building is secured with 13 cameras, video intercom, smarthome controls and a keyfob system. The structural and mechanical systems are more than standard - hot water boilers(x2)baseboard heating and heated concrete pad in the parking area. Priced below today's construction costs and totally occupied - act quickly!

### **Community Information**

| Address     | 12803 65 Street |
|-------------|-----------------|
| Area        | Edmonton        |
| Subdivision | Belvedere       |
| City        | Edmonton        |
| County      | ALBERTA         |
| Province    | AB              |
| Postal Code | T5A 1L4         |