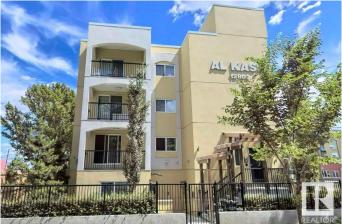

#### \$1,350,000

0 Bedroom, 0.00 Bathroom, Multi-Family Commercial on 0.00 Acres

Belvedere, Edmonton, AB

Modern, top quality build-four suites fully tenanted! Above ground, heated parking is one of the many surprises! All suites feature Corian countertops, SS appliances, DW and Laundry. Real hardwood floors, marble inlays, pocelain tiling adorn each home creating a high end, luxury feel. Very appealing as all floorplates are 1300 sq. ft + with the exception of the main floor bachelor. The building is secured with 13 cameras, video intercom, smarthome controls and a keyfob system. The structural and mechanical systems are more than standard - hot water boilers(x2)baseboard heating and heated concrete pad in the parking area. Priced below today's construction costs and totally occupied - act quickly!