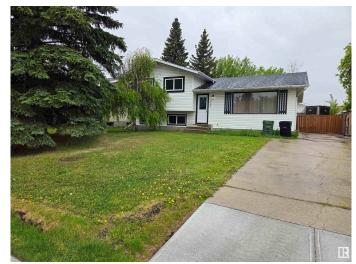

### \$429.900

5 Bedroom, 2.50 Bathroom, 1,230 sqft Single Family on 0.00 Acres

Willow Park\_LEDU, Leduc, AB

Welcome to this lovely 4-level-split with a total living space of approx 1800 sq ft, double detached garage with a extended long driveway for a RV parking etc, in this desirable Willow Park neighborhood in Leduc, is the perfect home for anyone who wants an abundance of space for an affordable price. This charming home features an open concept main level and a spacious living room with large window, dining room and a functionable, spacious kitchen. Located near parks, schools, golf, shopping; easy access to HWY 2 and approx 13 minute drive to the Edmonton International airport

Year Built 1974

Type Single Family

Sub-Type Detached Single Family

Style 4 Level Split

Status Active