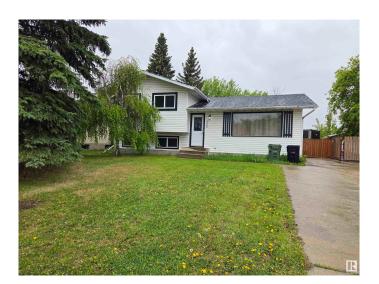

### \$429.900

5 Bedroom, 2.50 Bathroom, 1,230 sqft Single Family on 0.00 Acres

Willow Park\_LEDU, Leduc, AB

Welcome to this lovely 4-level-split with a total living space of approx 1800 sq ft, double detached garage with a extended long driveway for a RV parking etc, in this desirable Willow Park neighborhood in Leduc, is the perfect home for anyone who wants an abundance of space for an affordable price. This charming home features an open concept main level and a spacious living room with large window, dining room and a functionable, spacious kitchen. Located near parks, schools, golf, shopping; easy access to HWY 2 and approx 13 minute drive to the Edmonton International airport

Year Built 1974

Type Single Family

Sub-Type Detached Single Family

Style 4 Level Split

Status Active