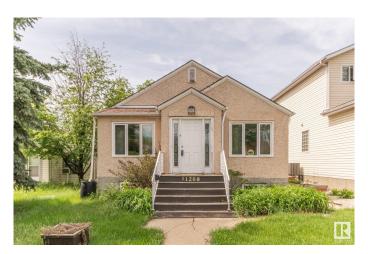

### \$299,000

2 Bedroom, 1.00 Bathroom, 825 sqft Single Family on 0.00 Acres

Cromdale, Edmonton, AB

Take a step back in time to 1947 when you find crystal glass door knobs, front and back porches and stained glass windows to welcome you. This beautifully treed street in Cromdale holds a lot of history as does this home. You will find it is pretty much original and being it has been rented for many years it is being sold As Is Where Is. Please take a look and see if you are someone who loves to restore older homes or perhaps just the lot is more to your liking. How great to be able to walk to the foot ball games or a concert in Commonwealth Stadium. So close to downtown, shopping, medical and parks. With the back alley you have access to parking in the back or on the street. A hidden gem for sure.

## **Exterior**

Exterior Wood, Stucco

Exterior Features Back Lane, Low Maintenance Landscape, Public Swimming Pool, Public

Transportation

Roof Asphalt Shingles

Construction Wood, Stucco

Foundation Concrete Perimeter