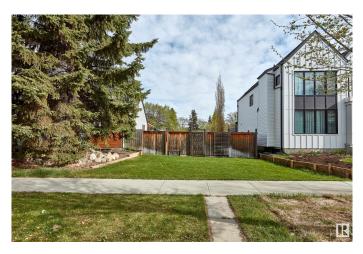

#### \$350,000

0 Bedroom, 0.00 Bathroom, Single Family on 0.00 Acres

King Edward Park, Edmonton, AB

PRIME BUILDING LOT - house gone- ready to go! Just steps to beautiful Mill Creek Ravine! Nestled on a quiet, tree-lined avenue in the highly sought-after King Edward Park community, this 33' x 132' lot offers an exceptional opportunity to build your dream home in one of Edmonton's most desirable neighbourhoods. With no abatement requiredâ€"the house has already been removedâ€"you're free to start building right away. Surrounded by friendly neighbours and just minutes from parks, trails, schools, and vibrant local amenities, this is a rare chance to create something truly special in an unbeatable location.

## Exterior

Exterior Features Ravine View