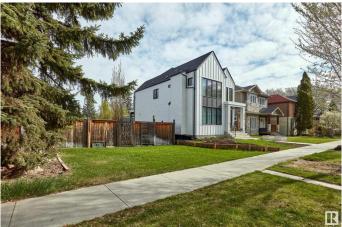

#### \$350,000

0 Bedroom, 0.00 Bathroom, Single Family on 0.00 Acres

King Edward Park, Edmonton, AB

PRIME BUILDING LOT - house gone- ready to go! Just steps to beautiful Mill Creek Ravine! Nestled on a quiet, tree-lined avenue in the highly sought-after King Edward Park community, this 33' x 132' lot offers an exceptional opportunity to build your dream home in one of Edmonton's most desirable neighbourhoods. With no abatement requiredâ€"the house has already been removedâ€"you're free to start building right away. Surrounded by friendly neighbours and just minutes from parks, trails, schools, and vibrant local amenities, this is a rare chance to create something truly special in an unbeatable location.

## Exterior

Exterior Features Ravine View