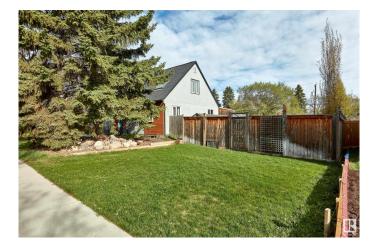

#### \$350,000

0 Bedroom, 0.00 Bathroom, Single Family on 0.00 Acres

King Edward Park, Edmonton, AB

PRIME BUILDING LOT - house gone- ready to go! Just steps to beautiful Mill Creek Ravine! Nestled on a quiet, tree-lined avenue in the highly sought-after King Edward Park community, this 33' x 132' lot offers an exceptional opportunity to build your dream home in one of Edmonton's most desirable neighbourhoods. With no abatement requiredâ€"the house has already been removedâ€"you're free to start building right away. Surrounded by friendly neighbours and just minutes from parks, trails, schools, and vibrant local amenities, this is a rare chance to create something truly special in an unbeatable location.

## Exterior

Exterior Features Ravine View