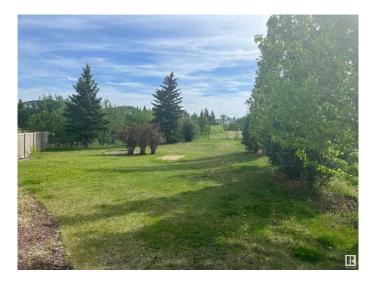

## \$424,900

0 Bedroom, 0.00 Bathroom, Single Family on 0.00 Acres

Silver Berry, Edmonton, AB

BACKS ONTO POND, WALK OUT BASEMENT LOT! Huge lot - 8,889 square feet, newly subdivided. Backs onto Silver Berry Lake. Adjacent to green space. Walk out basement lot. Crescent location. Lowest price lot in south Edmonton that backs onto lake/pond. Only lot in south Edmonton that is a walk out lot.