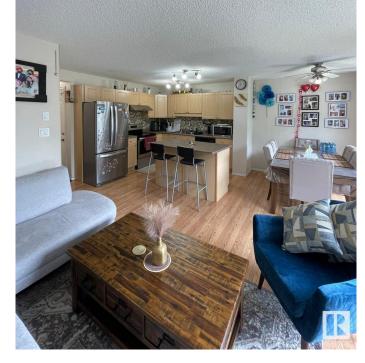

#### \$2,299

3 Bedroom, 2.50 Bathroom, 1,075 sqft Rental on 0.00 Acres

Ellerslie, Edmonton, AB

Bright 2-Storey Half Duplex in Ellerslie – Available September 1st! 3 bed, 2.5 bath duplex in a quiet, family-friendly area. Pet-free, smoke-free, and well-maintained. Open-concept main floor with functional kitchen and private backyard. No developed basement, but great for storage. Built in 2004. Close to groceries, restaurants, shops, and major routes including Anthony Henday. Clean, comfortable, and move-in ready this fall!

## Amenities

Parking

Interior

Appliances Dishwasher-Built-In, Dryer, Stove-Electric, Washer, Winc

Front Drive Access, Single G