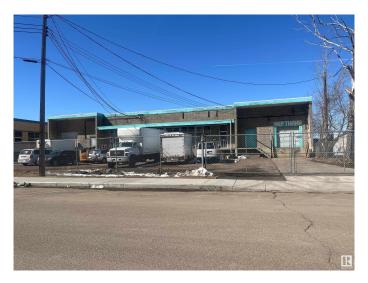

# \$2,300,000

0 Bedroom, 0.00 Bathroom, Industrial on 0.00 Acres

Boyle Street, Edmonton, AB

Rare opportunity to purchase multi-tenant distribution building downtown Edmonton. Perfect for wholesale food distribution user. 16,200 Sq,Ft. + Warehouse Building. 8,100 sq.ft.± occupied by long term tenant with lease expiry in 2027.