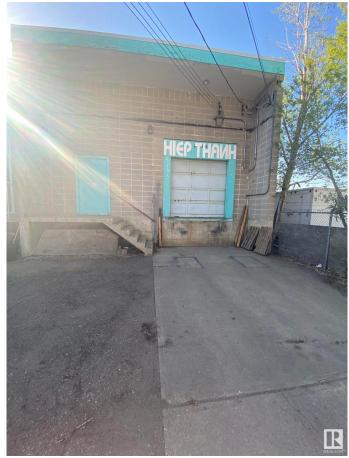

# \$2,300,000

0 Bedroom, 0.00 Bathroom, Industrial on 0.00 Acres

Boyle Street, Edmonton, AB

Rare opportunity to purchase multi-tenant distribution building downtown Edmonton. Perfect for wholesale food distribution user. 16,200 Sq,Ft. + Warehouse Building. 8,100 sq.ft.± occupied by long term tenant with lease expiry in 2027.