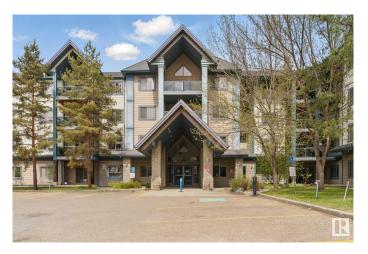

# \$269,900 - 310 2903 Rabbit Hill Road, Edmonton

MLS® #E4438593

#### \$269,900

2 Bedroom, 2.00 Bathroom, 1,083 sqft Condo / Townhouse on 0.00 Acres

Hodgson, Edmonton, AB

Step into style and comfort in this beautifully upgraded 2-bedroom, 2-bath condo with affordable condo fees in Edmonton's sought-after South Terwillegar. Enjoy modern touches like quartz countertops, stainless steel appliances, easy to clean vinyl plank floors, updated finishes, and an oversized primary bedroom with walk-in closet, 3 piece en-suite bathroom and room for a king sized bed! This open layout includes laundry with plenty of storage, two portable AC units to keep things cool in summer and even an apartment style central vacuum! Enjoy your own private outdoor space with a spacious balcony with natural gas BBQ hookup. What about parking? This unit also comes with THREE titled parking stallsâ€"two underground with dust-proof storage cages. Take advantage of extra entertaining space with social rooms and get a workout in with the on site gym! Located near walking trails, shopping, and with quick access to the Anthony Henday and Whitemud, this home is as convenient as it is comfortable!

# **Community Information**

| Address     | 310 2903 Rabbit Hill Road |
|-------------|---------------------------|
| Area        | Edmonton                  |
| Subdivision | Hodgson                   |
| City        | Edmonton                  |
| County      | ALBERTA                   |
| Province    | AB                        |
| Postal Code | T6R 3A3                   |