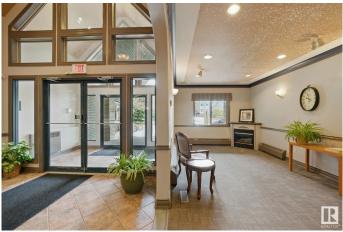

#### \$269,900

2 Bedroom, 2.00 Bathroom, 1,083 sqft Condo / Townhouse on 0.00 Acres

Hodgson, Edmonton, AB

Step into style and comfort in this beautifully upgraded 2-bedroom, 2-bath condo with affordable condo fees in Edmonton's sought-after South Terwillegar. Enjoy modern touches like quartz countertops, stainless steel appliances, easy to clean vinyl plank floors, updated finishes, and an oversized primary bedroom with walk-in closet, 3 piece en-suite bathroom and room for a king sized bed! This open layout includes laundry with plenty of storage, two portable AC units to keep things cool in summer and even an apartment style central vacuum! Enjoy your own private outdoor space with a spacious balcony with natural gas BBQ hookup. What about parking? This unit also comes with THREE titled parking stallsâ€"two underground with dust-proof storage cages. Take advantage of extra entertaining space with social rooms and get a workout in with the on site gym! Located near walking trails, shopping, and with quick access to the Anthony Henday and Whitemud, this home is as convenient as it is comfortable!

# Amenities

| Amenities      | Air Conditioner, Exercise Room, Guest Suite, Intercom, No Animal   |  |  |
|----------------|--------------------------------------------------------------------|--|--|
|                | Home, No Smoking Home, Parking-Visitor, Party Room, Recreation     |  |  |
|                | Room/Centre, Secured Parking, Social Rooms, Sprinkler System-Fire, |  |  |
|                | See Remarks, Storage Cage, Natural Gas BBQ Hookup                  |  |  |
| Parking Spaces | 3                                                                  |  |  |
| Parking        | Heated, Parkade, Stall, Underground, See Remarks                   |  |  |