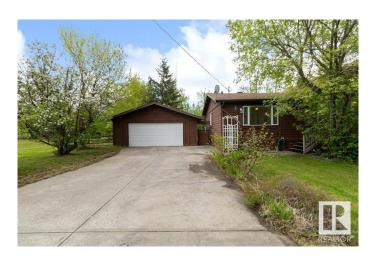

## \$425,000

3 Bedroom, 2.00 Bathroom, 1,867 sqft Rural on 0.36 Acres

Collingwood Cove, Rural Strathcona County, AB

Welcome to Collingwood Cove. This 1,800+ sq ft cedar bungalow, built in 1940, is nestled on two spacious lots in a quiet, country setting surrounded by nature and wildlife. The treed-in yard offers exceptional privacy, with a massive deck that spans the full length of the homeâ€"ideal for enjoying the peaceful surroundings. A paved driveway leads to a double detached garage. Inside, the home features vaulted ceilings, a gas fireplace, three bedrooms upstairs, and two full bathrooms. Updates include shingles on the house (2015) and a well upgrade in 2022 with new pump and piping.

# **Community Information**

Address 137 51551 Rge Road 212a

Area Rural Strathcona County

Subdivision Collingwood Cove

City Rural Strathcona County

County ALBERTA

Province AB

Postal Code T8G 1B2

#### **Exterior**

Exterior Wood

Exterior Features Backs Onto Park/Trees, Fruit Trees/Shrubs, Landscaped, Playground

Nearby, Treed Lot

Construction Wood

Foundation Block, Brick, Stone