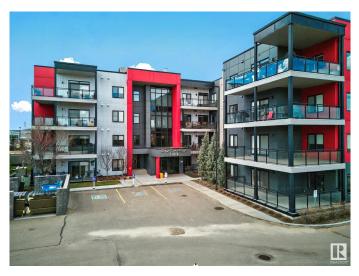

#### \$339,999

2 Bedroom, 2.00 Bathroom, 1,023 sqft Condo / Townhouse on 0.00 Acres

Richford, Edmonton, AB

E'SCAPES: not just like any other Condo its WARM, LUXURIOUS, SERENE VIEWS, close to shopping, transportation and dining. Minutes away from the Anthony Henday, Gateway BLVD/ Calgary Trail, South common. Beautiful hardwood floors and lots of natural light invite you in to this 2 bedrooms and 2 full bathrooms. The master bedroom features a walk through and 3 pc ensuite attached to it. second bedroom gives you plenty of space and lots of natural light. This unit boasts an open floor plan with a chef's kitchen with a huge island which is perfect for cooking and entertaining. Unit features stacked washer and dryer. The living room opens to the generous size patio hooked up with Natural gas for BBQ that you and your partner will enjoy. Unit comes with 2 UNDERGROUND TITLED PARKING STALLS. Building has Air conditioning, social room, guest unit, gym, conference room, underground heated parking and has a lot of visitor parking available.

## **Community Information**

| Address           | 230 11074 Ellerslie Road                                                                                                                                                                            |  |
|-------------------|-----------------------------------------------------------------------------------------------------------------------------------------------------------------------------------------------------|--|
| Area              | Edmonton                                                                                                                                                                                            |  |
| Subdivision       | Richford                                                                                                                                                                                            |  |
| City              | Edmonton                                                                                                                                                                                            |  |
| County            | ALBERTA                                                                                                                                                                                             |  |
| Province          | AB                                                                                                                                                                                                  |  |
| Postal Code       | T6W 2C2                                                                                                                                                                                             |  |
| Amenities         |                                                                                                                                                                                                     |  |
| Amenities         | Air Conditioner, Ceiling 9 ft., Closet Organizers, Deck, Detectors Smoke,<br>Exercise Room, Guest Suite, No Animal Home, No Smoking Home,<br>Parking-Visitor, Party Room, Social Rooms, See Remarks |  |
| Parking           | Double Indoor                                                                                                                                                                                       |  |
| Interior          |                                                                                                                                                                                                     |  |
| Interior Features | ensuite bathroom                                                                                                                                                                                    |  |
| Appliances        | Dishwasher-Built-In, Dryer, Microwave Hood Fan, Refrigerator, Stove-Electric, Washer                                                                                                                |  |
| Heating           | Fan Coil, Natural Gas                                                                                                                                                                               |  |
| # of Stories      | 4                                                                                                                                                                                                   |  |
| Stories           | 4                                                                                                                                                                                                   |  |
| Has Basement      | Yes                                                                                                                                                                                                 |  |
| Basement          | None, No Basement                                                                                                                                                                                   |  |
| Exterior          |                                                                                                                                                                                                     |  |
| Exterior          | Wood, Metal, Stucco                                                                                                                                                                                 |  |
| Exterior Features | Airport Nearby, Golf Nearby, Landscaped, Playground Nearby, Public Transportation, Schools, Shopping Nearby                                                                                         |  |
| Roof              | Flat                                                                                                                                                                                                |  |