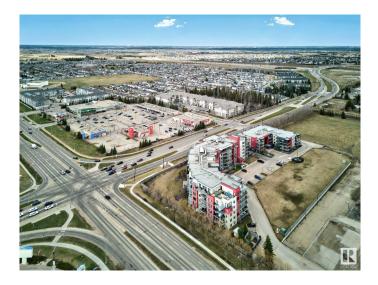

#### \$339,999

2 Bedroom, 2.00 Bathroom, 1,023 sqft Condo / Townhouse on 0.00 Acres

Richford, Edmonton, AB

E'SCAPES: not just like any other Condo its WARM, LUXURIOUS, SERENE VIEWS, close to shopping, transportation and dining. Minutes away from the Anthony Henday, Gateway BLVD/ Calgary Trail, South common. Beautiful hardwood floors and lots of natural light invite you in to this 2 bedrooms and 2 full bathrooms. The master bedroom features a walk through and 3 pc ensuite attached to it. second bedroom gives you plenty of space and lots of natural light. This unit boasts an open floor plan with a chef's kitchen with a huge island which is perfect for cooking and entertaining. Unit features stacked washer and dryer. The living room opens to the generous size patio hooked up with Natural gas for BBQ that you and your partner will enjoy. Unit comes with 2 UNDERGROUND TITLED PARKING STALLS. Building has Air conditioning, social room, guest unit, gym, conference room, underground heated parking and has a lot of visitor parking available.

## **Community Information**

| Address           | 230 11074 Ellerslie Road                                                                                                                                                                            |  |
|-------------------|-----------------------------------------------------------------------------------------------------------------------------------------------------------------------------------------------------|--|
| Area              | Edmonton                                                                                                                                                                                            |  |
| Subdivision       | Richford                                                                                                                                                                                            |  |
| City              | Edmonton                                                                                                                                                                                            |  |
| County            | ALBERTA                                                                                                                                                                                             |  |
| Province          | AB                                                                                                                                                                                                  |  |
| Postal Code       | T6W 2C2                                                                                                                                                                                             |  |
| Amenities         |                                                                                                                                                                                                     |  |
| Amenities         | Air Conditioner, Ceiling 9 ft., Closet Organizers, Deck, Detectors Smoke,<br>Exercise Room, Guest Suite, No Animal Home, No Smoking Home,<br>Parking-Visitor, Party Room, Social Rooms, See Remarks |  |
| Parking           | Double Indoor                                                                                                                                                                                       |  |
| Interior          |                                                                                                                                                                                                     |  |
| Interior Features | ensuite bathroom                                                                                                                                                                                    |  |
| Appliances        | Dishwasher-Built-In, Dryer, Microwave Hood Fan, Refrigerator, Stove-Electric, Washer                                                                                                                |  |
| Heating           | Fan Coil, Natural Gas                                                                                                                                                                               |  |
| # of Stories      | 4                                                                                                                                                                                                   |  |
| Stories           | 4                                                                                                                                                                                                   |  |
| Has Basement      | Yes                                                                                                                                                                                                 |  |
| Basement          | None, No Basement                                                                                                                                                                                   |  |
| Exterior          |                                                                                                                                                                                                     |  |
| Exterior          | Wood, Metal, Stucco                                                                                                                                                                                 |  |
| Exterior Features | Airport Nearby, Golf Nearby, Landscaped, Playground Nearby, Public Transportation, Schools, Shopping Nearby                                                                                         |  |
| Roof              | Flat                                                                                                                                                                                                |  |