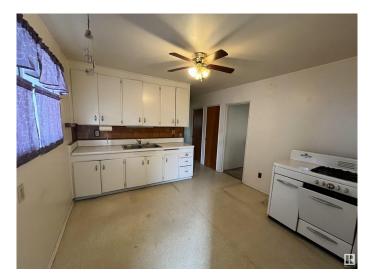

#### \$399,000

1 Bedroom, 1.00 Bathroom, 960 sqft Single Family on 0.00 Acres

Hazeldean, Edmonton, AB

SWEET HAZELDEAN LOCATION to literally BUILD YOUR DREAM INFILL from the ground up. This 50 X 130' piece of land sits on a corner lot and is a PRIME building site. Just a few blocks south of fun shops and west of Mill Creek Ravine - the location is amazing. This lot is RF3 Zoned by the City of Edmonton. According to the City's website the following developments are permitted with this zoning: Single or Semi-detached housing, Duplex Housing, A Triplex or Fourplex, a Secondary suite within a principal dwelling, Garden Suites, some smaller home based businesses and more. Given your infill meets the mature neighbourhood rules that will apply. There is an old house with a 3/4 ledge basement that might be able to be rented until you are ready to build. The house and single detached garage are to be taken AS IS.

### Interior

| Appliances   | See Remarks               |
|--------------|---------------------------|
| Heating      | Forced Air-1, Natural Gas |
| Stories      | 1                         |
| Has Basement | Yes                       |
| Basement     | Partial, Unfinished       |