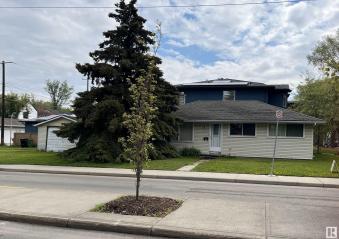

#### \$399,000

1 Bedroom, 1.00 Bathroom, 960 sqft Single Family on 0.00 Acres

Hazeldean, Edmonton, AB

SWEET HAZELDEAN LOCATION to literally BUILD YOUR DREAM INFILL from the ground up. This 50 X 130' piece of land sits on a corner lot and is a PRIME building site. Just a few blocks south of fun shops and west of Mill Creek Ravine - the location is amazing. This lot is RF3 Zoned by the City of Edmonton. According to the City's website the following developments are permitted with this zoning: Single or Semi-detached housing, Duplex Housing, A Triplex or Fourplex, a Secondary suite within a principal dwelling, Garden Suites, some smaller home based businesses and more. Given your infill meets the mature neighbourhood rules that will apply. There is an old house with a 3/4 ledge basement that might be able to be rented until you are ready to build. The house and single detached garage are to be taken AS IS.

Built in 1950