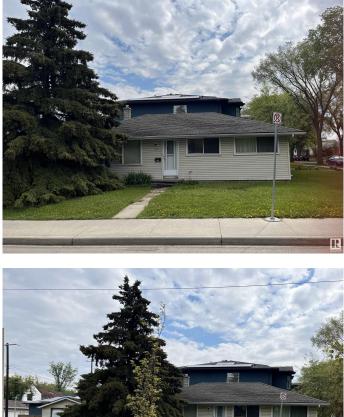

#### \$399,000

1 Bedroom, 1.00 Bathroom, 960 sqft Single Family on 0.00 Acres

Hazeldean, Edmonton, AB

SWEET HAZELDEAN LOCATION to literally BUILD YOUR DREAM INFILL from the ground up. This 50 X 130' piece of land sits on a corner lot and is a PRIME building site. Just a few blocks south of fun shops and west of Mill Creek Ravine - the location is amazing. This lot is RF3 Zoned by the City of Edmonton. According to the City's website the following developments are permitted with this zoning: Single or Semi-detached housing, Duplex Housing, A Triplex or Fourplex, a Secondary suite within a principal dwelling, Garden Suites, some smaller home based businesses and more. Given your infill meets the mature neighbourhood rules that will apply. There is an old house with a 3/4 ledge basement that might be able to be rented until you are ready to build. The house and single detached garage are to be taken AS IS.

Built in 1950