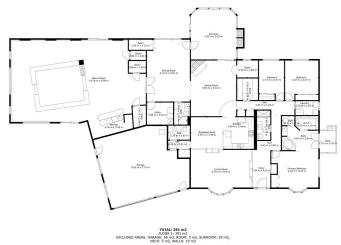

# \$599,900

3 Bedroom, 3.50 Bathroom, 4,359 sqft Rural on 1.20 Acres

Helenslea Estates, Rural Parkland County, AB

ENJOY acreage life right on the edge of Edmonton! This incredible home sits on 1.2 acres of truly incredible space for the family! This basement-less bungalow has over 4500 sq ft of living/playing space inside with 3 bedrooms, 4 bathrooms, ample kitchen/dining space, 2 fireplaces, formal living room, family room, games room, a HUGE rec room, an attached two season sun room with BBQ, a triple attached HEATED garage and a single oversized detached garage! There are 2 storage shed, deck space, poured concrete sitting area, concrete driveway, and soooo much more! MUST BE SEEN TO TRULY APPRECIATE THIS AMAZING HOME!

#### **Essential Information**

MLS® # E4438287 Price \$599,900

Bedrooms 3

Bathrooms 3.50

Full Baths 3

Half Baths 1

Square Footage 4,359

Acres 1.20

## Interior

Interior Features ensuite bathroom

Heating Forced Air-2, Natural Gas

Fireplace Yes

Stories 1

Has Basement Yes

Basement None, No Basement