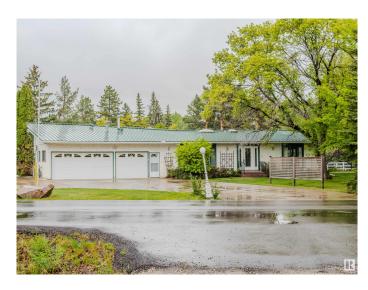

# \$599,900

3 Bedroom, 3.50 Bathroom, 4,359 sqft Rural on 1.20 Acres

Helenslea Estates, Rural Parkland County, AB

ENJOY acreage life right on the edge of Edmonton! This incredible home sits on 1.2 acres of truly incredible space for the family! This basement-less bungalow has over 4500 sq ft of living/playing space inside with 3 bedrooms, 4 bathrooms, ample kitchen/dining space, 2 fireplaces, formal living room, family room, games room, a HUGE rec room, an attached two season sun room with BBQ, a triple attached HEATED garage and a single oversized detached garage! There are 2 storage shed, deck space, poured concrete sitting area, concrete driveway, and soooo much more! MUST BE SEEN TO TRULY APPRECIATE THIS AMAZING HOME!

Year Built 1975

Type Rural

Sub-Type Detached Single Family

Style Bungalow

Status Active

# **Exterior**

Exterior Wood

Exterior Features Flat Site, Fruit Trees/Shrubs, Golf Nearby, Landscaped, No Back Lane,

Park/Reserve, Playground Nearby

Construction Wood

Foundation Concrete Perimeter