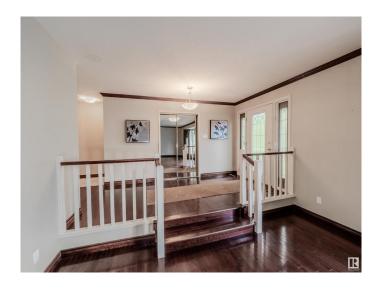

# \$599,900

3 Bedroom, 3.50 Bathroom, 4,359 sqft Rural on 1.20 Acres

Helenslea Estates, Rural Parkland County, AB

ENJOY acreage life right on the edge of Edmonton! This incredible home sits on 1.2 acres of truly incredible space for the family! This basement-less bungalow has over 4500 sq ft of living/playing space inside with 3 bedrooms, 4 bathrooms, ample kitchen/dining space, 2 fireplaces, formal living room, family room, games room, a HUGE rec room, an attached two season sun room with BBQ, a triple attached HEATED garage and a single oversized detached garage! There are 2 storage shed, deck space, poured concrete sitting area, concrete driveway, and soooo much more! MUST BE SEEN TO TRULY APPRECIATE THIS AMAZING HOME!

## Interior

Interior Features ensuite bathroom

Heating Forced Air-2, Natural Gas

Fireplace Yes

Stories 1

Has Basement Yes

Basement None, No Basement