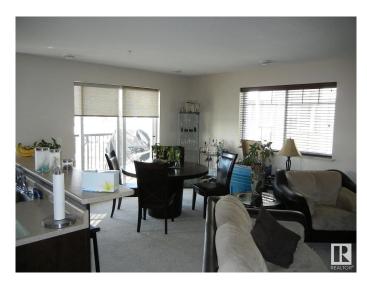

## \$238,000

2 Bedroom, 2.00 Bathroom, 1,085 sqft Condo / Townhouse on 0.00 Acres

Glastonbury, Edmonton, AB

This bright and spacious 2 bed 2 bath south-facing corner unit condo in Glastonbury offers 1085 sq. ft. of open-concept living on the third floor of the concrete-structured Terra Sol Court. Bathed in natural light, it features stainless steel appliances, private balcony, in-suite laundry, central A/C, and a master bedroom with private ensuite. Residents enjoy an underground parking stall with a cage storage, access to a gym, and the tranquility of a scenic community with walking trails. Conveniently located just minutes from Anthony Henday Drive, shopping centres, and West Edmonton Mall.