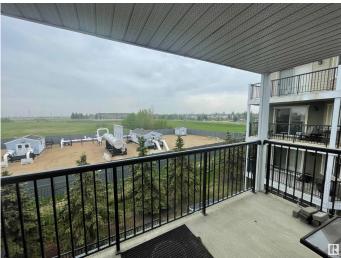

## \$238,000

2 Bedroom, 2.00 Bathroom, 1,085 sqft Condo / Townhouse on 0.00 Acres

Glastonbury, Edmonton, AB

This bright and spacious 2 bed 2 bath south-facing corner unit condo in Glastonbury offers 1085 sq. ft. of open-concept living on the third floor of the concrete-structured Terra Sol Court. Bathed in natural light, it features stainless steel appliances, private balcony, in-suite laundry, central A/C, and a master bedroom with private ensuite. Residents enjoy an underground parking stall with a cage storage, access to a gym, and the tranquility of a scenic community with walking trails. Conveniently located just minutes from Anthony Henday Drive, shopping centres, and West Edmonton Mall.