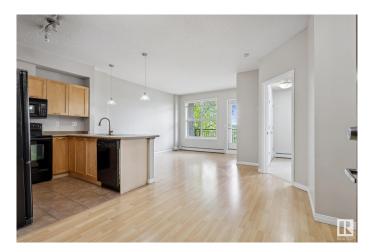

### \$149.999

1 Bedroom, 1.00 Bathroom, 585 sqft Condo / Townhouse on 0.00 Acres

Clareview Town Centre, Edmonton, AB

Welcome to Clareview Courts! Bright and inviting 1-bedroom, 1-bathroom condo located on the second floor with sunny southwest-facing balcony! This well-designed unit features high ceilings, laundry room, and a full 4-piece bathroom. Enjoy the convenience of an underground heated parking stall, storage cage for the extras and the inclusion of all your utilities in your condo fee! Ideally situated close to the LRT, public transit, recreation centres, shopping, and moreâ€"making this a great opportunity for first-time buyers or investors. Priced to sell!

## **Community Information**

Address N/A

Area Edmonton

Subdivision Clareview Town Centre

City Edmonton
County ALBERTA

Province AB

Postal Code T5Y 3E8

#### **Exterior**

Exterior Concrete, Brick, Stucco

Exterior Features Public Swimming Pool, Public Transportation, Schools, Shopping

Nearby

Roof Flat

Construction Concrete, Brick, Stucco

Foundation Concrete Perimeter