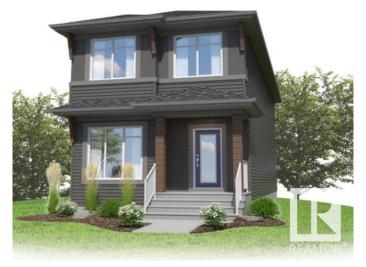

### \$499.900

3 Bedroom, 2.50 Bathroom, 1,783 sqft Single Family on 0.00 Acres

Alces, Edmonton, AB

Welcome to the Maxima model by Daytona Homes. Open the front door to a spacious entry way and a beautiful open floor plan. Offering you 1,783 sq. ft. with a beautiful kitchen island. It features in sleek 18' wide layout, generous rear entry, all while giving you a den, ideal for a home office or playroom, and a rear living room layout which is perfect for those Summer nights. The bright windows will have you seeing the light all year long. Upstairs is complete with a generous size master bedroom with ensuite, 2 more bedrooms, stacked laundry area and a bonus room for that little extra needed space. This is a beautiful place to call home.