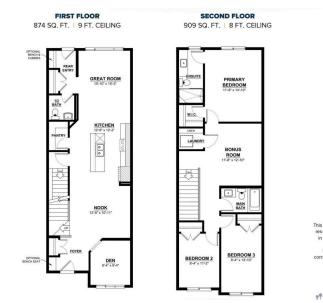

### \$499.900

3 Bedroom, 2.50 Bathroom, 1,783 sqft Single Family on 0.00 Acres

Alces, Edmonton, AB

Welcome to the Maxima model by Daytona Homes. Open the front door to a spacious entry way and a beautiful open floor plan. Offering you 1,783 sq. ft. with a beautiful kitchen island. It features in sleek 18' wide layout, generous rear entry, all while giving you a den, ideal for a home office or playroom, and a rear living room layout which is perfect for those Summer nights. The bright windows will have you seeing the light all year long. Upstairs is complete with a generous size master bedroom with ensuite, 2 more bedrooms, stacked laundry area and a bonus room for that little extra needed space. This is a beautiful place to call home.