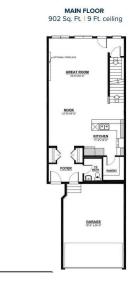

#### \$599.900

3 Bedroom, 2.50 Bathroom, 2,121 sqft Single Family on 0.00 Acres

Alces, Edmonton, AB

Daytona offers the Aviator at it best. Offering 2,108 sq. ft. with front attached garage this home featuring 3 bedrooms, 2.5 baths and a bonus room. The main floor has a 9 ft. ceiling and dropped great room. The foyer, with a privately located Half Bathroom, leads into a combined, open-concept great room and nook area for dining and entertaining purposes. The modern kitchen has a built-in microwave and a large walk-in pantry for extra space. The Upper floor includes 2 bedrooms, each with walk-in closets, a spacious bonus room, a full laundry room, the Master Bedroom, and a main bathroom with double sinks and a linen closet. For added convenience, the laundry room includes a hanging rail and an extra linen closet. The Primary bedroom has a sizable walk-in closet and an accompanying ensuite featuring double sinks, and a soaker tub. A must see home.

#### **Essential Information**

MLS® # E4438201 Price \$599,900

Bedrooms 3

Bathrooms 2.50

Full Baths 2
Half Baths 1

Square Footage 2,121
Acres 0.00
Year Built 2025

Type Single Family

Sub-Type Residential Attached