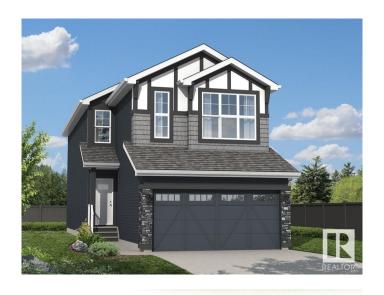

# \$599,900 - 2248 4th Avenue, Edmonton

MLS® #E4438201

#### \$599.900

3 Bedroom, 2.50 Bathroom, 2,121 sqft Single Family on 0.00 Acres

Alces, Edmonton, AB

Daytona offers the Aviator at it best. Offering 2,108 sq. ft. with front attached garage this home featuring 3 bedrooms, 2.5 baths and a bonus room. The main floor has a 9 ft. ceiling and dropped great room. The foyer, with a privately located Half Bathroom, leads into a combined, open-concept great room and nook area for dining and entertaining purposes. The modern kitchen has a built-in microwave and a large walk-in pantry for extra space. The Upper floor includes 2 bedrooms, each with walk-in closets, a spacious bonus room, a full laundry room, the Master Bedroom, and a main bathroom with double sinks and a linen closet. For added convenience, the laundry room includes a hanging rail and an extra linen closet. The Primary bedroom has a sizable walk-in closet and an accompanying ensuite featuring double sinks, and a soaker tub. A must see home.

Style 2 Storey
Status Active

#### **Exterior**

Exterior Wood, Stone, Vinyl

Exterior Features See Remarks

Roof Asphalt Shingles
Construction Wood, Stone, Vinyl
Foundation Concrete Perimeter