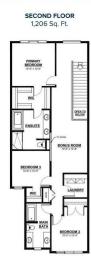

#### \$599.900

3 Bedroom, 2.50 Bathroom, 2,121 sqft Single Family on 0.00 Acres

Alces, Edmonton, AB

Daytona offers the Aviator at it best. Offering 2,108 sq. ft. with front attached garage this home featuring 3 bedrooms, 2.5 baths and a bonus room. The main floor has a 9 ft. ceiling and dropped great room. The foyer, with a privately located Half Bathroom, leads into a combined, open-concept great room and nook area for dining and entertaining purposes. The modern kitchen has a built-in microwave and a large walk-in pantry for extra space. The Upper floor includes 2 bedrooms, each with walk-in closets, a spacious bonus room, a full laundry room, the Master Bedroom, and a main bathroom with double sinks and a linen closet. For added convenience, the laundry room includes a hanging rail and an extra linen closet. The Primary bedroom has a sizable walk-in closet and an accompanying ensuite featuring double sinks, and a soaker tub. A must see home.

#### **Essential Information**

MLS® # E4438201 Price \$599,900

Bedrooms 3

Bathrooms 2.50

Full Baths 2
Half Baths 1

Square Footage 2,121
Acres 0.00
Year Built 2025

Type Single Family

Sub-Type Residential Attached