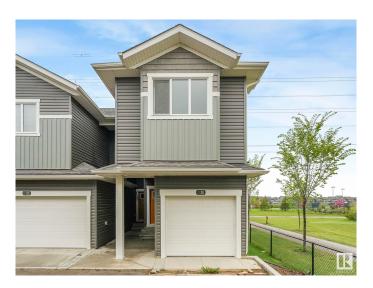

## \$349,900

3 Bedroom, 2.50 Bathroom, 1,227 sqft Condo / Townhouse on 0.00 Acres

The Orchards At Ellerslie, Edmonton, AB

Condo Townhome End Unit built 2022, 1227 sqft, 3 Bedroom 2.5 Bathroom, with deck, backing on green space and trail, quartz countertops, vinyl plank flooring, white kitchen & stainless steel appliances, living room and dining combined. All 3 bedrooms upstairs and laundry on the same level. 4pc ensuite bathroom for the primary bedroom & walk-in closet! Located near playground in the Orchards at Ellerslie in Edmonton's desirable South Side.

## **Exterior**

Exterior Wood, Vinyl

Exterior Features Gated Community, Landscaped, Park/Reserve, Playground Nearby,

Public Transportation, Schools, Shopping Nearby

Roof Asphalt Shingles

Construction Wood, Vinyl