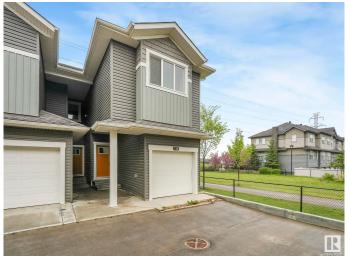

## \$349,900

3 Bedroom, 2.50 Bathroom, 1,227 sqft Condo / Townhouse on 0.00 Acres

The Orchards At Ellerslie, Edmonton, AB

Condo Townhome End Unit built 2022, 1227 sqft, 3 Bedroom 2.5 Bathroom, with deck, backing on green space and trail, quartz countertops, vinyl plank flooring, white kitchen & stainless steel appliances, living room and dining combined. All 3 bedrooms upstairs and laundry on the same level. 4pc ensuite bathroom for the primary bedroom & walk-in closet! Located near playground in the Orchards at Ellerslie in Edmonton's desirable South Side.

## **Exterior**

Exterior Wood, Vinyl

Exterior Features Gated Community, Landscaped, Park/Reserve, Playground Nearby,

Public Transportation, Schools, Shopping Nearby

Roof Asphalt Shingles

Construction Wood, Vinyl