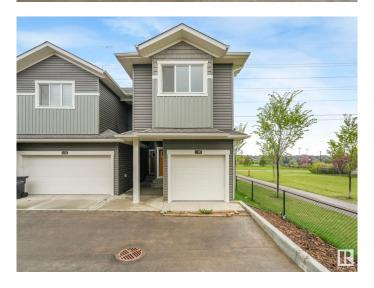

## \$349,900

3 Bedroom, 2.50 Bathroom, 1,227 sqft Condo / Townhouse on 0.00 Acres

The Orchards At Ellerslie, Edmonton, AB

Condo Townhome End Unit built 2022, 1227 sqft, 3 Bedroom 2.5 Bathroom, with deck, backing on green space and trail, quartz countertops, vinyl plank flooring, white kitchen & stainless steel appliances, living room and dining combined. All 3 bedrooms upstairs and laundry on the same level. 4pc ensuite bathroom for the primary bedroom & walk-in closet! Located near playground in the Orchards at Ellerslie in Edmonton's desirable South Side.

## **Exterior**

Exterior Wood, Vinyl

Exterior Features Gated Community, Landscaped, Park/Reserve, Playground Nearby,

Public Transportation, Schools, Shopping Nearby

Roof Asphalt Shingles

Construction Wood, Vinyl