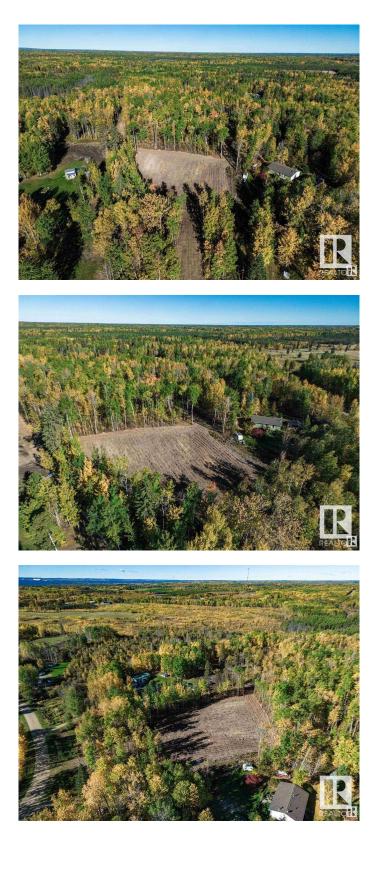

## \$150,000

0 Bedroom, 0.00 Bathroom, Rural on 5.06 Acres

Highland Acres II, Rural Parkland County, AB

Discover the perfect blend of country serenity and convenient access with this beautiful 5-acre parcel, located just 20 minutes from Stony Plain via fully paved roads right to the subdivision. This partially cleared lot features a perimeter trail, a driveway already in place, and a private, central building site ready for your dream home. The east side of the property is securely fenced with page wire, and essential services are ready at the property line, including power and natural gas. Water wells are permitted within the subdivision, offering flexibility for your build. Enjoy easy weekend escapes with Wabamun Lake and Alberta Beach just a short drive away. Whether you're commuting to Stony Plain, Spruce Grove, or even Edmonton, this property offers the peaceful lifestyle you've been searching for without sacrificing convenience. A truly ideal spot to create your own quiet sanctuary.

# Exterior

Exterior Features Flat Site, Golf Nearby, Private Setting, Treed Lot